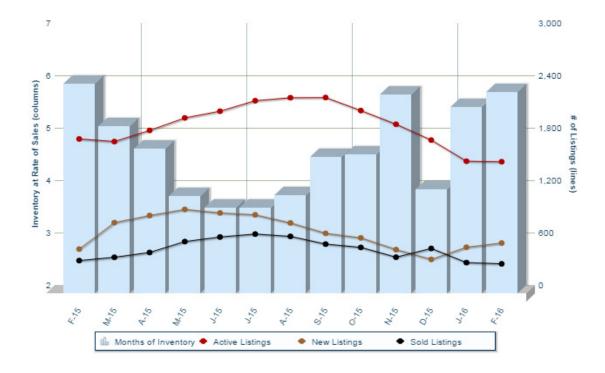

| Average Residential Sale Price Ratio Listed Price/Sale Price % Median Residential Sale Price | \$138,720<br>96.00%<br>\$120,000 | \$143,824<br>96.00%<br>\$125,000 |
|----------------------------------------------------------------------------------------------|----------------------------------|----------------------------------|
| YTD Number of Residential Listings Entered                                                   | 870                              | 912                              |
| Number of Active Residential Listings at Month End                                           | 1,504                            | 1,317                            |