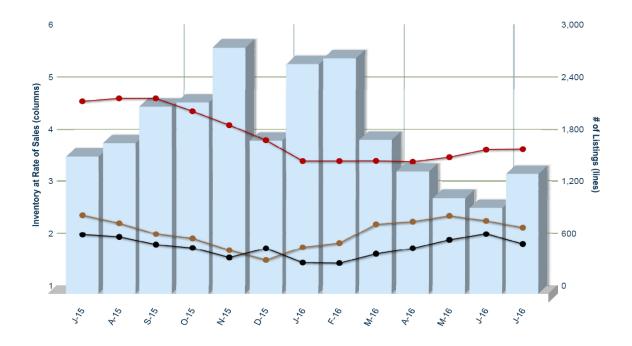

## Greater Kalamazoo Association of REALTORS<sup>®</sup> Monthly Cumulative Sales Report

July

|                                                                                                                    | <u>2015</u>                      | 2015<br><u>units</u> | <u>2016</u>                      | 2016<br><u>units</u> |
|--------------------------------------------------------------------------------------------------------------------|----------------------------------|----------------------|----------------------------------|----------------------|
| Residential Sales                                                                                                  | \$455,126,581                    | 2,752                | \$480,277,508                    | 2,909                |
| Lots and Land                                                                                                      | \$14,511,481                     | 164                  | \$16,387,789                     | 192                  |
| Multi-Family                                                                                                       | \$4,096,300                      | 38                   | \$6,177,804                      | 66                   |
| Commercial, Industrial and Business Opportunity                                                                    | \$16,963,000                     | 49                   | \$15,058,150                     | 57                   |
| Total sales year to date                                                                                           | \$490,697,362                    | 3,003                | \$517,901,251                    | 3,224                |
| Year To Date<br>Average Residential Sale Price<br>Ratio Listed Price/Sale Price %<br>Median Residential Sale Price | \$165,380<br>96.00%<br>\$137,500 |                      | \$165,101<br>97.00%<br>\$139,900 |                      |
| YTD Number of Residential Listings Entered                                                                         | 4,843                            |                      | 4,568                            |                      |
| Number of Active Residential Listings at Month End                                                                 | 4,859                            |                      | 1,438                            |                      |