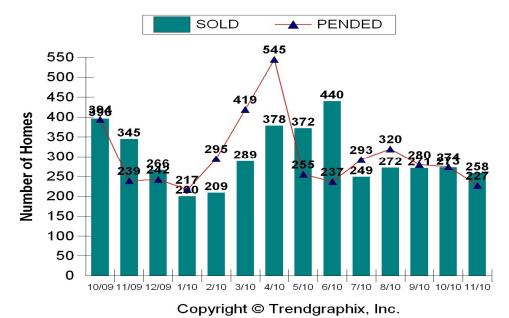

---------|
| Residential Terms of Sale | Terms of Sale | Terms of Sale |
| Arm                       | 0             | 1             |
| Assumable                 | 1             | 0             |
| Cash                      | 883           | 865           |
| Conventional              | 1104          | 1136          |
| FHA                       | 936           | 864           |
| FMHA                      | 18            | 1             |
| LC                        | 49            | 70            |
| MSHDA                     | 15            | 4             |
| Rural Development         | 237           | 174           |
| VA                        | 90            | 84            |
| Other                     | 85            | 35            |

## **Residential Activity Past 13 Months**