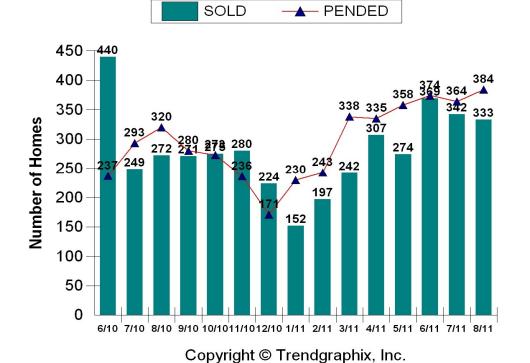

| 3                                |                      | 5                                |                      |
| Rural Development                                                                                          | 129                              |                      | 193                              |                      |
|                                                                                                            |                                  |                      |                                  |                      |
| VA                                                                                                         | 63                               |                      | 57                               |                      |