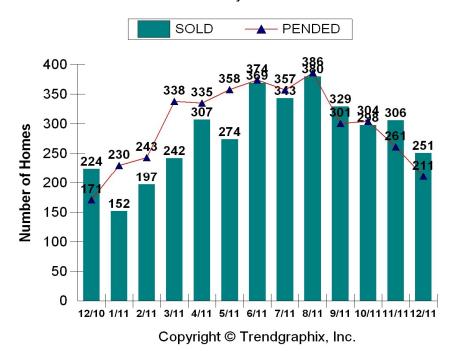

YTD      |
|---------------------------|---------------|---------------|
| Residential Terms of Sale | Terms of Sale | Terms of Sale |
| Arm                       | 1             | 0             |
| Cash                      | 930           | 1100          |
| Conventional              | 1224          | 1173          |
| FHA                       | 924           | 758           |
| FMHA                      | 1             | 3             |
| LC                        | 74            | 73            |
| MSHDA                     | 4             | 8             |
| Rural Development         | 189           | 293           |
| VA                        | 92            | 94            |
| Other                     | 40            | 51            |

## **Residential Activity Past 13 Months**