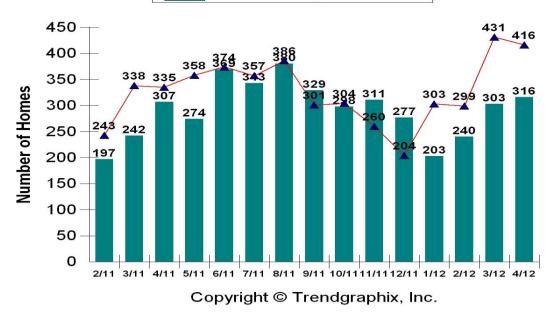

| 2011 YID      | 2012 YID      |
|---------------------------|---------------|---------------|
| Residential Terms of Sale | Terms of Sale | Terms of Sale |
| Cash                      | 297           | 378           |
| Conventional              | 255           | 333           |
| FHA                       | 188           | 220           |
| FMHA                      | 1             | 2             |
| LC                        | 17            | 24            |
| MSHDA                     | 0             | 3             |
| Purch Money Mortgage      | 0             | 1             |
| Rural Development         | 77            | 77            |
| VA                        | 27            | 27            |
| Other                     | 10            | 10            |