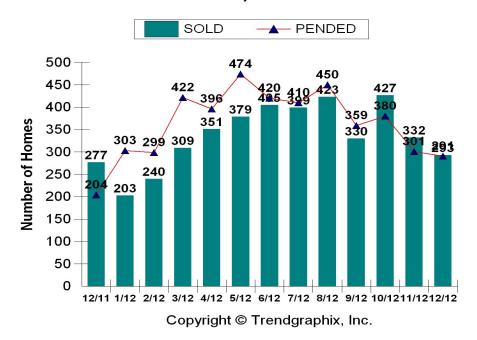

,593         |       |
| FHA                                                | 758           |       | 828           |       |
| FMHA                                               | 3             |       | 7             |       |
| LC                                                 | 73            |       | 67            |       |
| MSHDA                                              | 8             |       | 6             |       |
| Purch Money Mortgage                               | 0             |       | 1             |       |
| Rural Development                                  | 293           |       | 325           |       |
| VA                                                 | 94            |       | 132           |       |

## **Residential Activity Past 13 Months**

51

Other