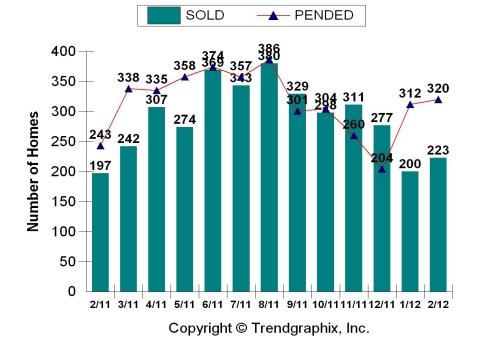

| 2011 Y I D    | 2012 Y I D    |
|---------------------------|---------------|---------------|
| Residential Terms of Sale | Terms of Sale | Terms of Sale |
| Cash                      | 124           | 168           |
| Conventional              | 98            | 131           |
| FHA                       | 52            | 71            |
| FMHA                      | 0             | 1             |
| LC                        | 9             | 9             |
| MSHDA                     | 0             | 2             |
| Purch Money Mortgage      | 0             | 1             |
| Rural Development         | 28            | 29            |
| VA                        | 13            | 13            |
| Other                     | 5             | 4             |