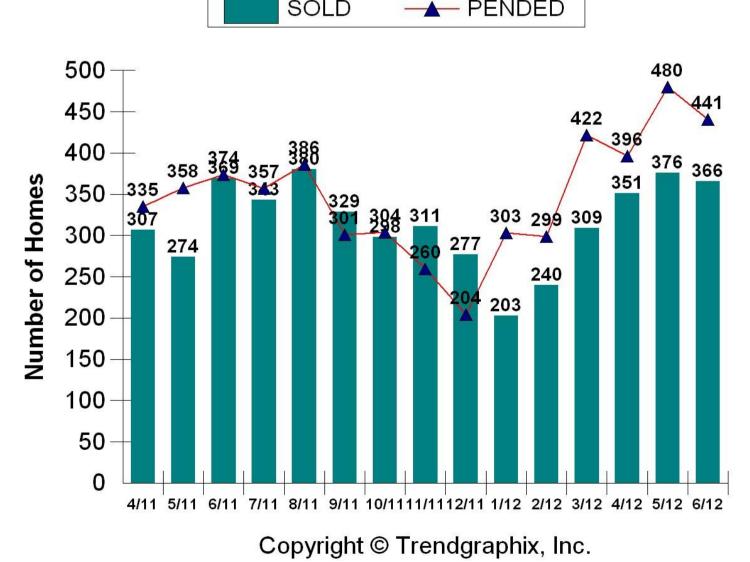

2012
Greater Kalamazoo Association of REALTORS®
Monthly Cumulative Sales Report
June

| June                                               |               |                      |               |                     |
|----------------------------------------------------|---------------|----------------------|---------------|---------------------|
|                                                    | <u>2011</u>   | 2011<br><u>units</u> | <u>2012</u>   | 2012<br><u>unit</u> |
| Residential Sales                                  | \$202,690,103 | 1,536                | \$248,133,630 | 1,87                |
| Lots and Land                                      | \$4,075,201   | 91                   | \$7,971,776   | 11                  |
| Multi-Family                                       | \$2,204,705   | 37                   | \$6,040,402   | 5                   |
| Commercial, Industrial and Business Opportunity    | \$6,731,002   | 30                   | \$6,587,000   | 3                   |
| Total sales year to date                           | \$215,701,011 | 1,694                | \$268,732,808 | 2,06                |
| Year To Date                                       |               |                      |               |                     |
| Average Residential Sale Price                     | \$131,960     |                      | \$132,550     |                     |
| Ratio Listed Price/Sale Price %                    | 94.85%        |                      | 95.09%        |                     |
| Median Residential Sale Price                      | \$108,350     |                      | \$107,750     |                     |
| YTD Number of Residential Listings Entered         | 4,013         |                      | 4,072         |                     |
| Number of Active Residential Listings at Month End | 2,756         |                      | 2,385         |                     |
|                                                    | 2011 YTD      |                      | 2012 YTD      |                     |
| Residential Terms of Sale                          | Terms of Sale |                      | Terms of Sale |                     |
| ARM                                                | 0             |                      | 1             |                     |
| Cash                                               | 493           |                      | 597           |                     |
| Conventional                                       | 503           |                      | 630           |                     |
| FHA                                                | 320           |                      | 398           |                     |
| FMHA                                               | 1             |                      | 5             |                     |
| LC                                                 | 28            |                      | 34            |                     |
| MSHDA                                              | 3             |                      | 3             |                     |
| Purch Money Mortgage                               | 0             |                      | 1             |                     |
| Rural Development                                  | 128           |                      | 132           |                     |
|                                                    | 36            |                      | 53            |                     |
| VA<br>Other                                        | 24            |                      | 19            |                     |