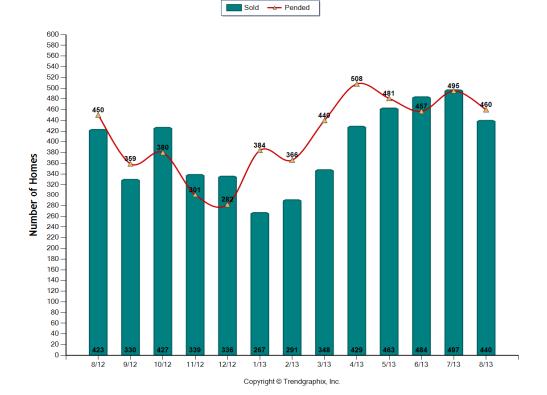

|                           | 2012 YTD                            | 2013 YTD      |
|---------------------------|-------------------------------------|---------------|
| Residential Terms of Sale | Terms of Sale                       | Terms of Sale |
| Arm                       | 1                                   | 1             |
| Assumable                 | 0                                   | 1             |
| Cash                      | 836                                 | 879           |
| Conventional              | 966                                 | 1407          |
| FHA                       | 545                                 | 563           |
| FMHA                      | 7                                   | 0             |
| LC                        | 39                                  | 36            |
| MSHDA                     | 3                                   | 7             |
| Purch Money Mortgage      | 1                                   | 0             |
| Rural Development         | 194                                 | 254           |
| VA                        | 79                                  | 108           |
| Other                     | 25                                  | 36            |
|                           | Residential Activity Past 13 Months |               |