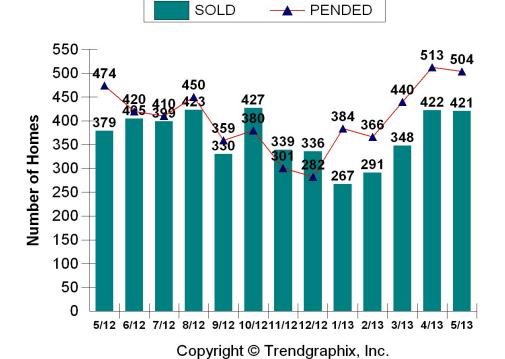

2013
Greater Kalamazoo Association of REALTORS®
Monthly Cumulative Sales Report
May

| May                                                              |                      |               |                     |             |
|------------------------------------------------------------------|----------------------|---------------|---------------------|-------------|
|                                                                  | <u>2012</u>          | 2012<br>units | <u>2013</u>         | 201<br>unit |
| Residential Sales                                                | \$187,053,699        | 1,459         | \$249,631,409       | 1,78        |
| Lots and Land                                                    | \$6,928,576          | 95            | \$8,242,691         | 12          |
| Multi-Family                                                     | \$5,060,902          | 45            | \$4,304,059         |             |
| Commercial, Industrial and Business Opportunity                  | \$4,256,000          | 20            | \$9,975,500         | ;           |
| Total sales year to date                                         | \$203,299,177        | 1,619         | \$272,153,659       | 1,99        |
| Year To Date<br>Average Residential Sale Price                   | \$128,207            |               | \$140,085           |             |
| Ratio Listed Price/Sale Price %<br>Median Residential Sale Price | 94.98%<br>\$105,000  |               | 95.49%<br>\$113,840 |             |
| YTD Number of Residential Listings Entered                       | 3,348                |               | 3,157               |             |
| Number of Active Residential Listings at Month End               | 2,347                |               | 1,973               |             |
|                                                                  | 2012 YTD             |               | 2013 YTD            |             |
| Residential Terms of Sale                                        | Terms of Sale        |               | Terms of Sale       |             |
| ARM                                                              | 0                    |               | 1                   |             |
| Cash                                                             | 491                  |               | 488                 |             |
| Conventional                                                     | 476                  |               | 717                 |             |
| FHA                                                              | 300                  |               | 308                 |             |
| FMHA                                                             | 5                    |               | 0                   |             |
| LC                                                               | 27                   |               | 21                  |             |
| MSHDA                                                            | 3                    |               | 5                   |             |
| Purch Money Mortgage                                             | 1                    |               | 0                   |             |
| Rural Development                                                | 104                  |               | 149                 |             |
| VA<br>Others                                                     | 37                   |               | 71                  |             |
| Other                                                            | 15                   | 41            | 22                  |             |
| Residential                                                      | Activity Past 13 Mon | itns          |                     |             |