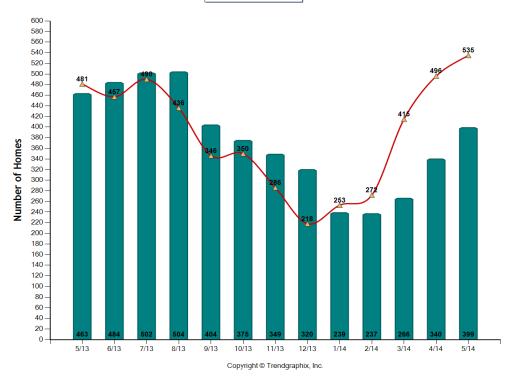

|                           | 2013 Y I D                          | 2014 Y I D    |  |
|---------------------------|-------------------------------------|---------------|--|
| Residential Terms of Sale | Terms of Sale                       | Terms of Sale |  |
| ARM                       | 1                                   | 1             |  |
| Cash                      | 488                                 | 397           |  |
| Conventional              | 717                                 | 655           |  |
| FHA                       | 308                                 | 235           |  |
| FMHA                      | 0                                   | 1             |  |
| LC                        | 21                                  | 18            |  |
| MSHDA                     | 5                                   | 1             |  |
| Rural Development         | 149                                 | 124           |  |
| VA                        | 71                                  | 59            |  |
| Other                     | 22                                  | 12            |  |
|                           | Residential Activity Past 13 Months |               |  |

Sold — Pended