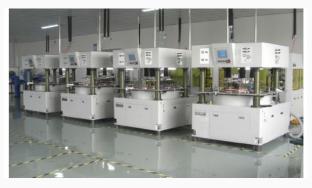

#### LAPPING & POLISHING SYSTEMS

Lapping and polishing machines are available in a range of sizes and advanced features, suitable for R&D, small batch production or full output production.

Features include, automatic slurry delivery, variable in cycle pneumatic pressure control and plate temperature control.

Plate flatness and condition can easily be controlled by an automated facing system, which can also be used to create variable groove patterns for optimum contact between plate and part..