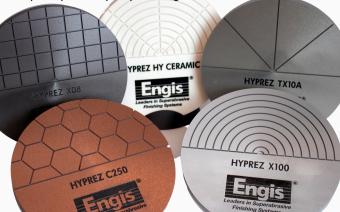

#### COMPOSITE LAP PLATES

HYPREZ composite plates are a superior alternative to solid metal plates for efficient lapping fundamentally reducing final polishing time and cost especially when utilizing Engis plate facing technology. **C250 Lap Plate** 

This composite copper lap plate provides high stock removal and is suited for diamond sizes from 3-15 microns for first step lapping.

#### TX-10A lap Plate

This composite tin plate is ideal for 2nd step of lapping to achieve an optical quality finish, or to dramatically reduce subsequent pitch or pad polishing times.