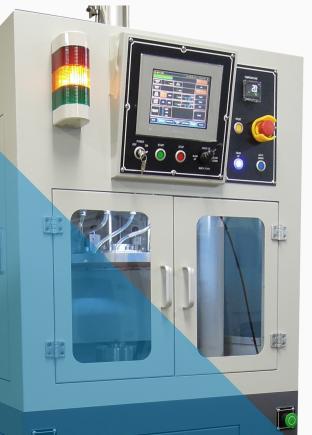

## EVG SERIES PRECISION GRINDING MACHINES

EVG Series Precision Grinding Machines and grinding wheels offer a first step process to remove damage from slicing, improve flatness, and to reach your desired thickness while improving surface quality. The EVG Series offers a compact design, robust build and advanced PLC controls and monitoring functions. Options:

- Max. substrate size: up to 300 mm
- Wheel dressings: manual or auto
- Substrate thickness measurement & control
- Wheel load monitoring control