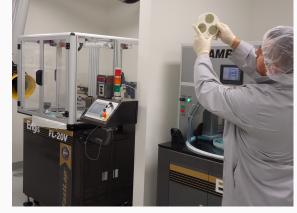

## EVG SERIES PRECISION GRINDING MACHINES

EVG Series Precision Grinding Machines and grinding wheels offer a first step process to remove damage from slicing, improve flatness, and to reach your desired thickness while improving surface quality. The EVG Series offers a compact design, robust build and advanced PLC controls and monitoring functions. Options:

- Max. substrate size: up to 300 mm
- Wheel dressings: manual or auto
- Substrate thickness measurement & control
- Wheel load monitoring control