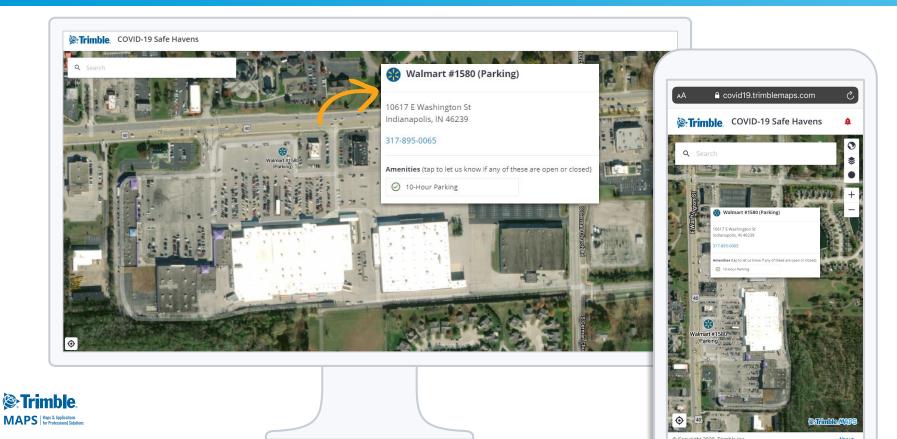

ve, bulk, retail) to those that are suddenly seeing huge demand (food, medical, and essential supplies).

Restrictions on cash transactions at toll plazas; some states requiring only electronic payments.



Leverage our commercial mapping platform to support drivers and operational staff during the COVID-19 pandemic



# covid19.trimblemaps.com

Free web app to display and collect current truck stop status and amenity information

Available for anyone to use; no login or email required



#### Visualize Truck Stop & Rest Area Open/Close Status



#### **Review Parking and Amenity Information** (where available)



### **Query Detailed Satellite Map Views**



MAPS Maps & Applications for Professional Solutions

About

© Copyright 2020, Trimble Inc.

### **Find Walmart Parking Locations**



#### **Understand Real-Time Traffic Conditions**



#### **View Weather Alert Areas**







# Free driver trip planning that suggests open truck and rest stops, where available

Use code **BESAFE** in Company ID to access for free during COVID-19







#### **Trip Planning with Suggested Breaks at Open Locations**



Trimble

MAPS Maps & Applications for Professional Solution

| Flying J #1061      Springfield, MO, 65802      1027.1 mi      Highway I-44, Exit 72      Add Favorite    Call      Break Duration    30 mins      No Parking Info Available      Prock Parking    Fuel (\$2.30)      Parking    Fuel (\$2.30)      Parking    Fuel (\$2.30)      Call    Server (\$2.40000)      Spring field, fuel (\$2.30)    Server (\$2.40000)      Fuel (\$2.30)    Constant (\$2.40000)      Fuel (\$2.