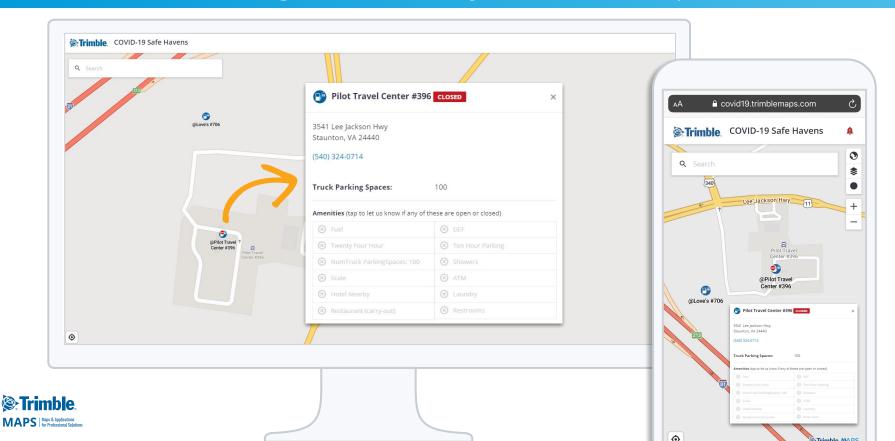

#### Visualize Truck Stop & Rest Area Open/Close Status

#### **Review Parking and Amenity Information** (where available)