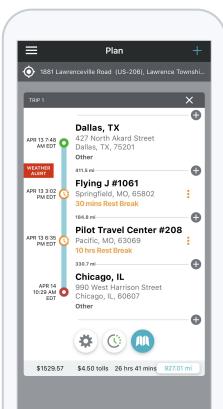

# Free driver trip planning that suggests open truck and rest stops, where available

Use code **BESAFE** in Company ID to access for free during COVID-19

#### **Trip Planning with Suggested Breaks at Open Locations**

Trimble

MAPS Maps & Applications for Professional Solution

| Flying J #1061      Springfield, MO, 65802      1027.1 mi      Highway I-44, Exit 72      Add Favorite    Call      Break Duration    30 mins      No Parking Info Available      Prock Parking    Fuel (\$2.30)      Parking    Fuel (\$2.30)      Parking    Fuel (\$2.30)      Call    Server (\$2.40000)      Spring field, fuel (\$2.30)    Server (\$2.40000)      Fuel (\$2.30)    Constant (\$2.40000)      Fuel (\$2.300)    Constant (\$2.400000)      Fuel (\$2.300)    Constant (\$2.400000)      Spring field, fuel (\$2.300)    Constant (\$2.400000)      Fuel (\$2.300)    Constant (\$2.400000)      Fuel (\$2.300)    Constant (\$2.400000)      Fuel (\$2.300)    Constant (\$2.400000)      Fuel (\$2.400000)    Constant (\$2.400000)      Fuel (\$2.3000)    Constant (\$2.4000000)      Fuel (\$2.3000)    Constant (\$2.4000000)      Fuel (\$2.4000000)    Setter (\$2.4000000)      Fuel (\$2.40000000)    Fuel (\$2.40000000)      Fuel (\$2.4000000000000000000000000000000000000                                                                                                                                                                                                                                                                                                                                                                                                                                                                                                                                                                                                                                                                                                                                                                                                                                                                                                                                                                                                                                                                                                                                                                                                                                                      | <b>〈</b> Plan         | Sugges                               | sted Res <sup>-</sup>                                            |                        |                       |
|--------------------------------------------------------------------------------------------------------------------------------------------------------------------------------------------------------------------------------------------------------------------------------------------------------------------------------------------------------------------------------------------------------------------------------------------------------------------------------------------------------------------------------------------------------------------------------------------------------------------------------------------------------------------------------------------------------------------------------------------------------------------------------------------------------------------------------------------------------------------------------------------------------------------------------------------------------------------------------------------------------------------------------------------------------------------------------------------------------------------------------------------------------------------------------------------------------------------------------------------------------------------------------------------------------------------------------------------------------------------------------------------------------------------------------------------------------------------------------------------------------------------------------------------------------------------------------------------------------------------------------------------------------------------------------------------------------------------------------------------------------------------------------------------------------------------------------------------------------------------------------------------------------------------------------------------------------------------------------------------------------------------------------------------------------------------------------------------------------------------------------------------------------------------------------------------------------------------------------------------------------------------|-----------------------|--------------------------------------|------------------------------------------------------------------|------------------------|-----------------------|
| Flying J #1061<br>Springfield, MO, 65802<br>1027.1 mi      Highway I-44, Exit 72      Add Favorite    Call      Save      Add Favorite    Call      Break Duration    30 mins      No Parking Info Available      Parking<br>Parking    Fuel (\$2.30)<br>Fuel (\$2.30)      Showers    Scale      Wi-Fi    Trip Pak                                                                                                                                                                                                                                                                                                                                                                                                                                                                                                                                                                                                                                                                                                                                                                                                                                                                                                                                                                                                                                                                                                                                                                                                                                                                                                                                                                                                                                                                                                                                                                                                                                                                                                                                                                                                                                                                                                                                                |                       |                                      |                                                                  | W Willa,               |                       |
| Flying J #1061<br>Springfield, MO, 65802<br>1027.1 mi      Highway I-44, Exit 72      Add Favorite    Call      Save      Add Favorite    Call      Break Duration    30 mins      No Parking Info Available      Parking<br>Parking    Fuel (\$2.30)<br>Fuel (\$2.30)      Showers    Scale      Wi-Fi    Trip Pak                                                                                                                                                                                                                                                                                                                                                                                                                                                                                                                                                                                                                                                                                                                                                                                                                                                                                                                                                                                                                                                                                                                                                                                                                                                                                                                                                                                                                                                                                                                                                                                                                                                                                                                                                                                                                                                                                                                                                |                       |                                      |                                                                  |                        | +                     |
| 1027.1 mi<br>Highway I-44, Exit 72<br>Add Favorite Call Save<br>Call 30 mins<br>Break Duration 30 mins<br>No Parking Info Available<br>Parking Fuel (\$2.30) 24-Hours Restrooms Restaura<br>Parking Fuel (\$2.30) 24-Hours Restrooms TRANSF<br>Showers Scale Wi-Fi Trip Pak Transfe                                                                                                                                                                                                                                                                                                                                                                                                                                                                                                                                                                                                                                                                                                                                                                                                                                                                                                                                                                                                                                                                                                                                                                                                                                                                                                                                                                                                                                                                                                                                                                                                                                                                                                                                                                                                                                                                                                                                                                                | _                     |                                      |                                                                  |                        | 0 Revie               |
| Call    Save      Add Favorite    Call    Save      Break Duration    30 mins      Break Duration    30 mins      No Parking Info Available      Parking Fuel (\$2.30)    24-bours<br>24-bours    Piestown      Parking Fuel (\$2.30)    24-bours    Piestown    Piestown      Showers    Scale    Wi-Fi    Trip Pak    Trip Pak                                                                                                                                                                                                                                                                                                                                                                                                                                                                                                                                                                                                                                                                                                                                                                                                                                                                                                                                                                                                                                                                                                                                                                                                                                                                                                                                                                                                                                                                                                                                                                                                                                                                                                                                                                                                                                                                                                                                   |                       | ingfield, M                          |                                                                  |                        |                       |
| Add Favorite  Call  Save    Break Duration  30 mins    No Parking Info Available    Parking Fuel (\$2.30)  24-Hours<br>24-Hours  Image: Call of the same state                                                                                                                                                                                                                                                                                         | Higl                  | hway I-44,                           | Exit 72                                                          |                        |                       |
| Add Favorite  Call  Save    Break Duration  30 mins    No Parking Info Available    Parking Fuel (\$2.30)  24-Hours<br>24-Hours  Image: Call of the same state                                                                                                                                                                                                                                                                                         |                       |                                      |                                                                  |                        |                       |
| Break Duration 30 mins<br>No Parking Info Available<br>Parking Fuel (52.30) 24-Hours<br>Parking Fue | $\sim$                |                                      | 6                                                                | Sa                     |                       |
| No Parking Info Available      P    Parking      Truck    Parking      Fuel (\$2.30)    24-Hours      Qen    Restrooms      Restrooms    Restrooms      Fuel (\$2.30)    Created and the second and                                                                                                                                                                                                                                                                                                                                                                                                                         | Add Favo              | orite                                | Call                                                             |                        |                       |
| Truck<br>Parking  Open<br>Fuel (\$2.30)  Open<br>24-Hours  Truck<br>Restrooms  Restrooms    Image: Construction of the state of the stat                                                                                                                                                                                                                  |                       |                                      |                                                                  |                        |                       |
| Truck<br>Parking  Open<br>Fuel (\$2.30)  Open<br>24-Hours  Truck<br>Restrooms  Restrooms    Image: Construction of the state of the stat                                                                                                                                                                                                                  | Break [               | Duration                             |                                                                  |                        | nins 🗙                |
| Parking      Fuel (\$2.30)      24-Hours      Restrooms      Restaura        Image: Showers      Scale      Wi-Fi      Trip Pak      Transfl                                                                                                                                                                                                                                                                                                                                                                                                                                                                                                                                                                                                                                                                                                                                                                                                                                                                                                                                                                                                                                                                                                                                                                                                                                                                                                                                                                                                                                                                                                                                                                                                                                                                                                                                                                                                                                                                                                                                                                                                                                                                                                                       | Break I               | Duration                             |                                                                  |                        | nins 💽                |
| Showers Scale Wi-Fi Trip Pak Transfi                                                                                                                                                                                                                                                                                                                                                                                                                                                                                                                                                                                                                                                                                                                                                                                                                                                                                                                                                                                                                                                                                                                                                                                                                                                                                                                                                                                                                                                                                                                                                                                                                                                                                                                                                                                                                                                                                                                                                                                                                                                                                                                                                                                                                               | Break I               | Duration                             | ing Info A                                                       |                        | nins 💌                |
| Showers Scale Wi-Fi Trip Pak Transfl                                                                                                                                                                                                                                                                                                                                                                                                                                                                                                                                                                                                                                                                                                                                                                                                                                                                                                                                                                                                                                                                                                                                                                                                                                                                                                                                                                                                                                                                                                                                                                                                                                                                                                                                                                                                                                                                                                                                                                                                                                                                                                                                                                                                                               | P                     | Duration<br>No Park                  | ing Info A<br>24<br>Hours<br>Open                                | wailable               | nins 💌                |
|                                                                                                                                                                                                                                                                                                                                                                                                                                                                                                                                                                                                                                                                                                                                                                                                                                                                                                                                                                                                                                                                                                                                                                                                                                                                                                                                                                                                                                                                                                                                                                                                                                                                                                                                                                                                                                                                                                                                                                                                                                                                                                                                                                                                                                                                    | P                     | Duration<br>No Park                  | ing Info A<br>24<br>Hours<br>Open                                | Available<br>Restrooms | Restauran             |
|                                                                                                                                                                                                                                                                                                                                                                                                                                                                                                                                                                                                                                                                                                                                                                                                                                                                                                                                                                                                                                                                                                                                                                                                                                                                                                                                                                                                                                                                                                                                                                                                                                                                                                                                                                                                                                                                                                                                                                                                                                                                                                                                                                                                                                                                    | P<br>Truck<br>Parking | Duration<br>No Park                  | ing Info A<br><b>24</b><br>Hours<br>Open<br>24-Hours<br><b>C</b> | Restrooms              | Restauran<br>TRANSFLO |
|                                                                                                                                                                                                                                                                                                                                                                                                                                                                                                                                                                                                                                                                                                                                                                                                                                                                                                                                                                                                                                                                                                                                                                                                                                                                                                                                                                                                                                                                                                                                                                                                                                                                                                                                                                                                                                                                                                                                                                                                                                                                                                                                                                                                                                                                    | P<br>Truck<br>Parking | Duration<br>No Park<br>Fuel (\$2.30) | ing Info A<br><b>24</b><br>Hours<br>Open<br>24-Hours<br><b>C</b> | Restrooms              | Restauran             |