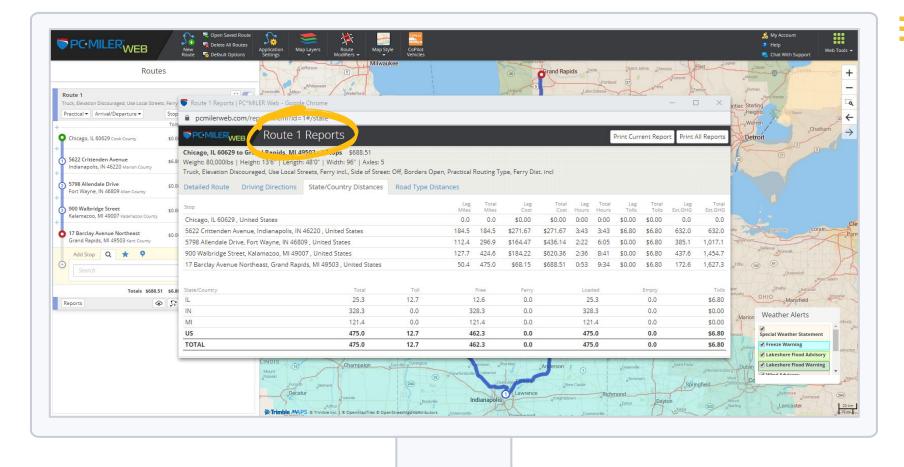

137<br>101 Village Drive, Tiffin, IA<br>52340          | 0.7 m<br>1 spots available    |
| 9 | Victor Rest Area, I-80 West<br>Victor, IA 52347                  | 28.5 m<br>11 spots available  |
| 9 | Kwik Star #303<br>4177 Hwy 21, Brooklyn, IA<br>52211             | 35.0 mi<br>67 spots available |
| 9 | Grinnell Rest Area, I-80<br>West<br>Grinnell, IA 50112           | 56.5 mi<br>6 spots available  |
| 9 | Mitchellville Rest Area, I-80<br>West<br>Mitchellville, IA 50169 | 88.5 mi<br>7 spots available  |

#### **Please Contribute to Curated Content to Help Drivers!**



# **PC**\*MILER<sup>®</sup> Web

#### Free to current PC\*MILER Interactive customers during COVID-19 pandemic to support WFH

Contact your PC\*MILER account executive





MAPS Maps & Applications MAPS Maps & Applications





# **STIMULUS FREE OFFER**

# Kuebix Business Pro TMS 60 Free Days



Access truckload capacity as the pandemic dramatically impacts asset availability



Connect with all your carriers and Kuebix's huge carrier network in ONE spot

Manage logistics remotely with multiple users at multiple locations

|           | 1 |
|-----------|---|
| $  \land$ | ~ |
|           |   |
|           | 1 |

Leverage integrated analytics across multiple users for better decisions



## go.kuebix.com/kbxstimulus



# How Can You Help?

**Contribute to our curated content!** 

- Get the word out to your drivers and operations staff!
- Provide feedback on what else we should incorporate!
  - Restaurants with walk-up access
  - Cashless toll locations
  - At-risk facilities, alternative dock locations, restri