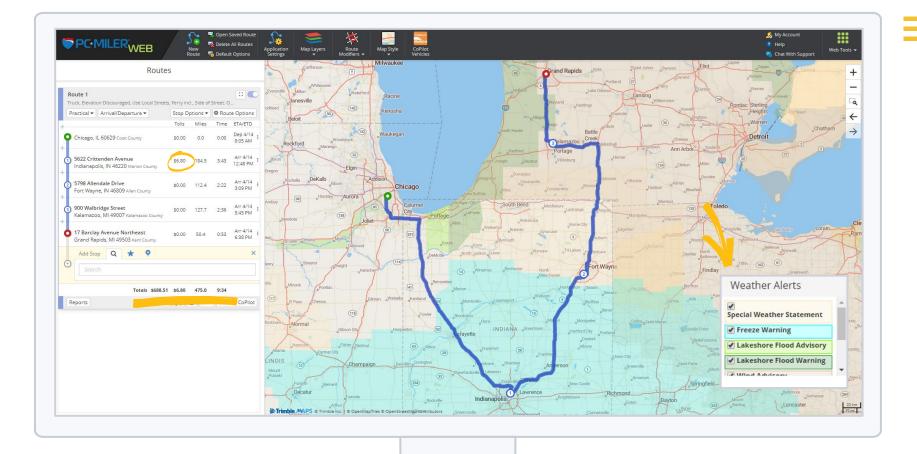

| 0.0 m<br>10 spots available   |
| 9 | Kum & Go #137<br>101 Village Drive, Tiffin, IA<br>52340          | 0.7 m<br>1 spots available    |
| 9 | Victor Rest Area, I-80 West<br>Victor, IA 52347                  | 28.5 m<br>11 spots available  |
| 9 | Kwik Star #303<br>4177 Hwy 21, Brooklyn, IA<br>52211             | 35.0 mi<br>67 spots available |
| 9 | Grinnell Rest Area, I-80<br>West<br>Grinnell, IA 50112           | 56.5 mi<br>6 spots available  |
| 9 | Mitchellville Rest Area, I-80<br>West<br>Mitchellville, IA 50169 | 88.5 mi<br>7 spots available  |

#### **Please Contribute to Curated Content to Help Drivers!**



# **PC**\*MILER<sup>®</sup> Web

#### Free to current PC\*MILER Interactive customers during COVID-19 pandemic to support WFH

Contact your PC\*MILER account executive





MAPS Maps & Applications MAPS Maps & Applications





# **STIMULUS FREE OFFER**

# Kuebix Business Pro TMS 60 Free Days



Access truckload capacity as the pandemic dramatically impacts asset availability



Connect with all your carriers and Kuebix's huge carrier network in ONE spot

Manage logistics remotely with multiple users at multiple locations

|           | 1 |
|-----------|---|
| $  \land$ | ~ |
|           |   |
|           | 1 |

Leverage integrated analytics across multiple users for better decisions



## go.kuebix.com/kbxstimulus



# How Can You Help?

**Contribute to our curated content!** 

- Get the word out to your drivers and operations staff!
- Provide feedback on what else we should incorporate!
  - Restaurants with walk-up access
  - Cashless toll locations
  - A