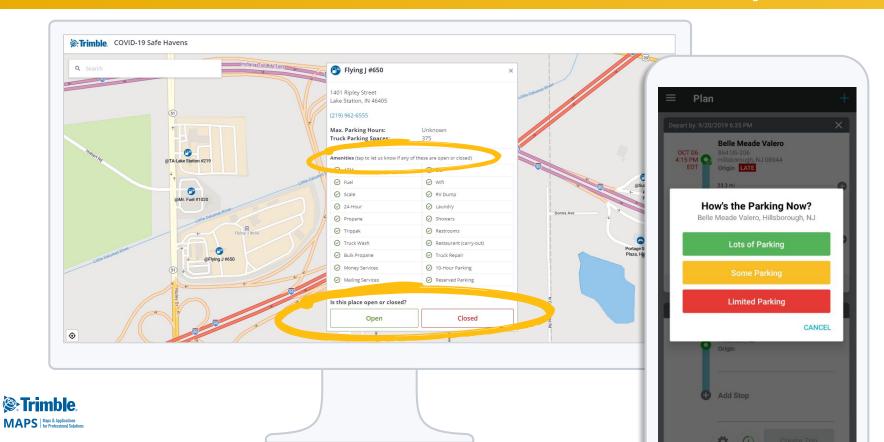

# covid19.trimblemaps.com

Free web app to display and collect current truck stop status and amenity information

Available for anyone to use; no login or email required

#### **Review Parking and Amenity Information** (where available)

#### **Please Contribute to Curated Content to Help Drivers!**