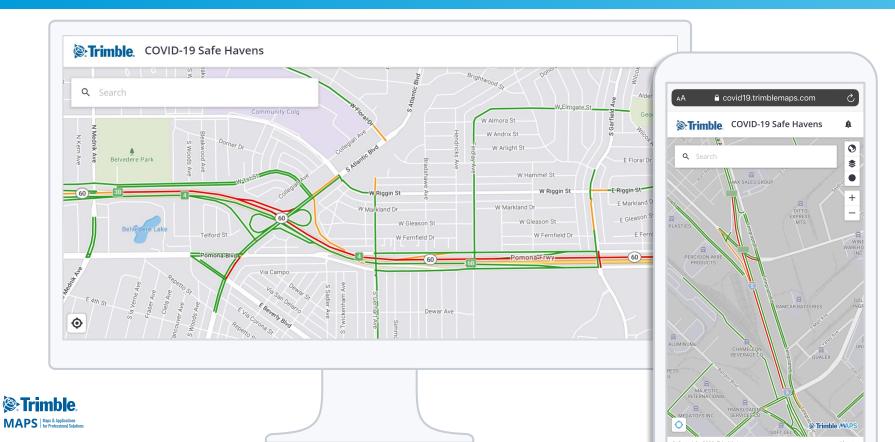

# covid19.trimblemaps.com

Free web app to display and collect current truck stop status and amenity information

Available for anyone to use; no login or email required

#### Visualize Truck Stop & Rest Area Open/Close Status

#### **Understand Real-Time Traffic Conditions**