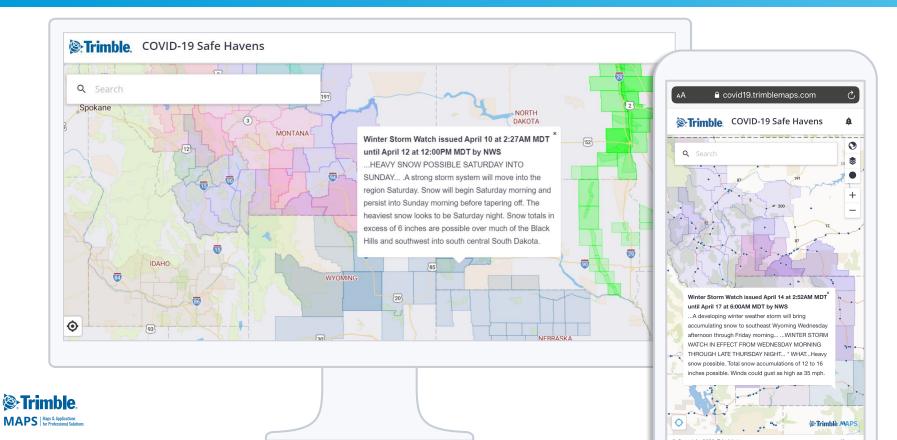

# covid19.trimblemaps.com

Free web app to display and collect current truck stop status and amenity information

Available for anyone to use; no login or email required

#### **View Weather Alert Areas**