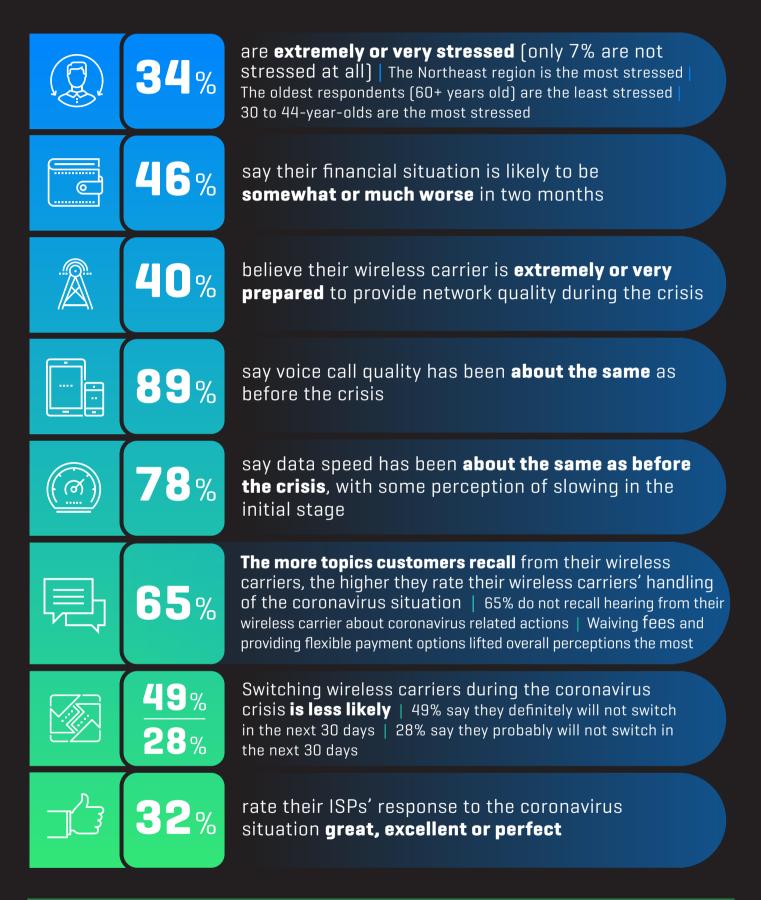

## WIRELESS CARRIER PULSE SURVEY: How do wireless customers feel about the coronavirus situation?