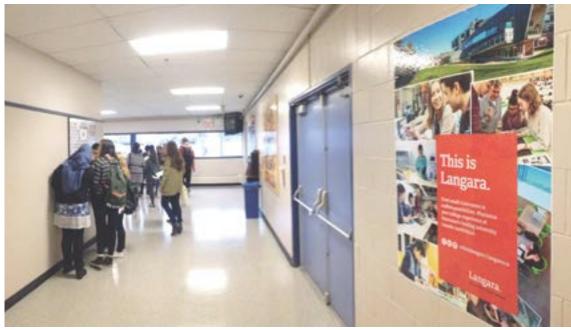

100+ University Partners

OUR GOAL IS TO PROMOTE EDUCATIONAL MESSAGES OF OVER 600+ POST-SECONDARY INSTITUTIONS BY THE YEAR 2021.

650+
Partner
Schools

650,000+ Students Impacted

"Over 51% of high school students recalled seeing our high school wall mural advertisements that Glacier did for us. This is the highest viewing percentage across all media outlets for us including digital and traditional media. We were blown away from the effectiveness."