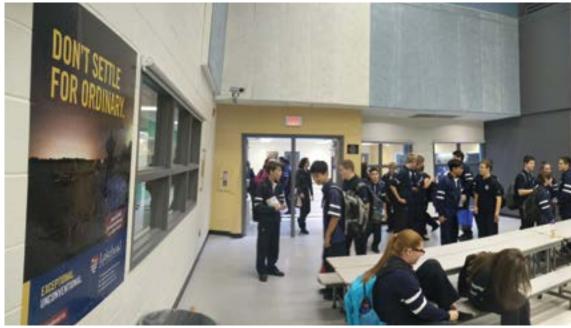

100+ University Partners

OUR GOAL IS TO PROMOTE EDUCATIONAL MESSAGES OF OVER 600+ POST-SECONDARY INSTITUTIONS BY THE YEAR 2021.

650+
Partner
Schools

650,000+ Students Impacted

"Over 51% of high school students recalled seeing our high school wall mural advertisements that Glacier did for us. This is the highest viewing percentage across all media outlets for us including digital and traditional media. We were blown away from the effectiveness."