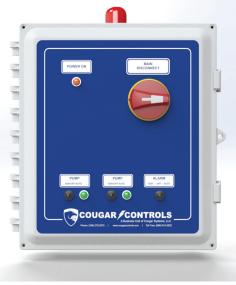

## **CONFIGURATIONS**

- Duplex
- Simplex
- Oil & Water Discriminating
- 120vac/ 1ph
- 200/240vac / 1ph
- 200/240vac/ 1ph with start and run capacitors
- 200/230/480vac/ 3ph

Spartan Duplex 3ph Series

Specifications subject to change. Consult website or contact Cougar Controls.