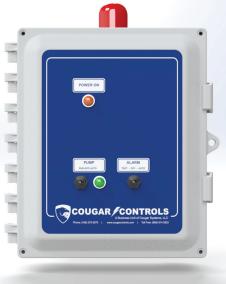

The Spartan Series control panel is an economical control panel for simplex and duplex sump pump applications. The UL 508a Listed control panel utilizes simple float switch control operation and provides all motor controls including automatic lead pump alternation, pump Hand-Off-Auto switches, motor high temperature circuits, and high level alarm circuit.

## **FEATURES**

- Incoming Service Main Disconnect
- Type 4X Polycarbonate Enclosure
- Visual/Audible Alarm Indication with Silencing
- · Simple Relay Logic Controls
- 10mm Pump Run HOA Toggle Switches
- 10mm Neon Indicator Lights
- General Alarm Remote Monitoring Dry Contact
- Wire Labels
- Easy to access Field Terminals
- Optional Dead Front Construction
- Optional UL 508a Listing



Spartan Simplex 1ph Series

## **CONFIGURATIONS**

- Duplex
- Simplex
- Oil & Water Discriminating
- 120vac/ 1ph
- 200/240vac / 1ph
- 200/240vac/ 1ph with start and run capacitors
- 200/230/480vac/ 3ph



Spartan Duplex 3ph Series





Specifications subject to change. Consult website or contact Cougar Controls.