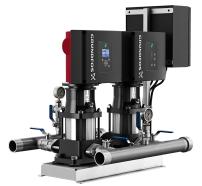

#### Hydro Multi-E 2 CRE 5-4

Energy efficient pressure boosting system for boosting of clean water. Available with 2-4 parallel connected frequency controlled pumps, integrated advanced controller and all necessary fittings.

Product photo could vary from the actual product