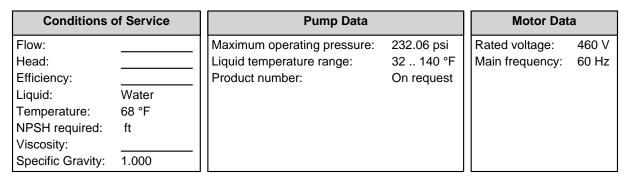

## Submittal Data

Materials:

Pump housing: Cast iron Manifolds: Stainless steel

Printed from Grundfos Product Center [2020.03.000]

**Company name:** Hurley Engineering Created by: Phone:

|       |                                                                                                                        | Date:                                                   | 3/24/2020 |
|-------|------------------------------------------------------------------------------------------------------------------------|---------------------------------------------------------|-----------|
| Count | Description                                                                                                            |                                                         |           |
|       | Pumped liquid:<br>Liquid temperature range:<br>Selected liquid temperature:                                            | Water<br>32 140 °F<br>68 °F                             |           |
|       | Density:<br>Materials:                                                                                                 | 62.29 lb/ft <sup>3</sup>                                |           |
|       | Pump housing:                                                                                                          | Cast iron                                               |           |
|       | Installation:<br>Maximum operating pressure:<br>Maximum permissible inlet press<br>Manifold inlet:<br>Manifold outlet: |                                                         |           |
|       | <b>Electrical data:</b><br>Power (P2) main pump:<br>Main frequency:<br>Rated voltage:                                  | 1.5 HP<br>60 Hz<br>3 x 460 V                            |           |
|       | Rated voltage main pump:<br>Rated current:<br>Start. method:<br>Radio interference supression:                         | 3 x 460 V<br>4.1 A<br>electronically<br>IEC/CISPR 11-1B |           |
|       | <b>Tank:</b><br>Diaphragm tank:                                                                                        | No                                                      |           |
|       | Others:<br>Net weight:<br>Gross weight:                                                                                | 197 lb<br>290 lb                                        |           |
|       | Shipping volume:<br>Custom tariff no.:                                                                                 | 33.9 ft <sup>3</sup><br>8413.70.2040                    |           |
|       |                                                                                                                        |                                                         |           |
|       |                                                                                                                        |                                                         |           |
|       |                                                                                                                        |                                                         |           |
|       |                                                                                                                        |                                                         |           |
|       |                                                                                                                        |                                                         |           |
|       |                                                                                                                        |                                                         |           |
|       |                                                                                                                        |                                                         |           |