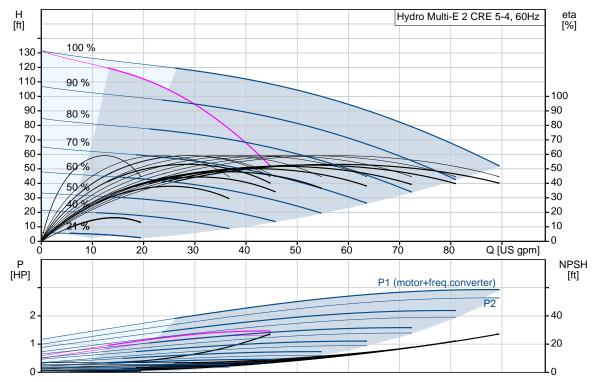

#### Company name: Hurley Engineering Created by: Phone:

eta [%]

- 100 - 90 - 80 - 70 - 60 - 50 40 - 30 - 20 - 10 -0

NPSH [ft]

60

40

- 20

L<sub>0</sub>