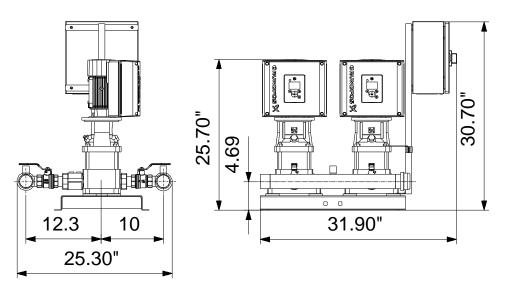

------|------------------------|-----------|---------|
|                 |                       | TYPE OF SERVICE: | Domestic Water Booster |           |         |
| REPRESENTATIVE: | Hurley engineering    | SUBMITTED BY:    | Devin Carle            | DATE:     | 2/10/20 |
| ENGINEER:       | TBD                   | APPROVED BY:     |                        | DATE:     |         |
| CONTRACTOR:     | TBD                   | ORDER NO .:      |                        | DATE:     |         |



#### Hydro Multi-E 2 CRE 5-4

Energy efficient pressure boosting system for boosting of clean water. Available with 2-4 parallel connected frequency controlled pumps, integrated advanced controller and all necessary fittings.

Product photo could vary from the actual product







## Submittal Data



Materials:

Pump housing: Cast iron Manifolds: Stainless steel



Printed from Grundfos Product Center [2020.03.000]



**Company name:** Hurley Engineering Created by: Phone:

|       |                                                                                                                        | Date:                                                   | 3/24/2020 |
|-------|------------------------------------------------------------------------------------------------------------------------|---------------------------------------------------------|-----------|
| Count | Description                                                                                                            |                                                         |           |
|       | Pumped l