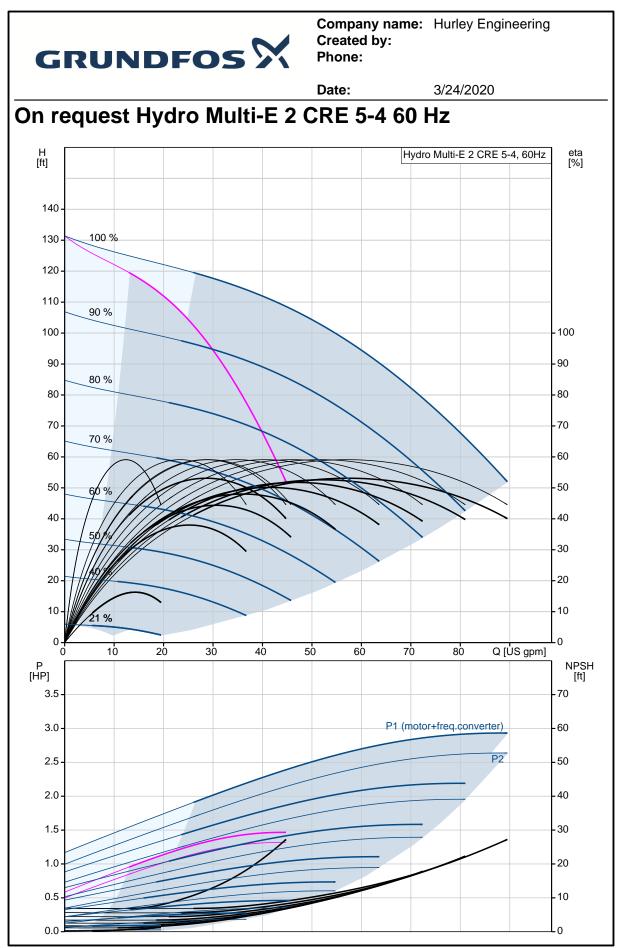

#### Company name: Hurley Engineering Created by: Phone:

eta [%]

- 100 - 90 - 80 - 70 - 60 - 50 40 - 30 - 20 - 10 -0

NPSH [ft]

60

40

- 20

L<sub>0</sub>