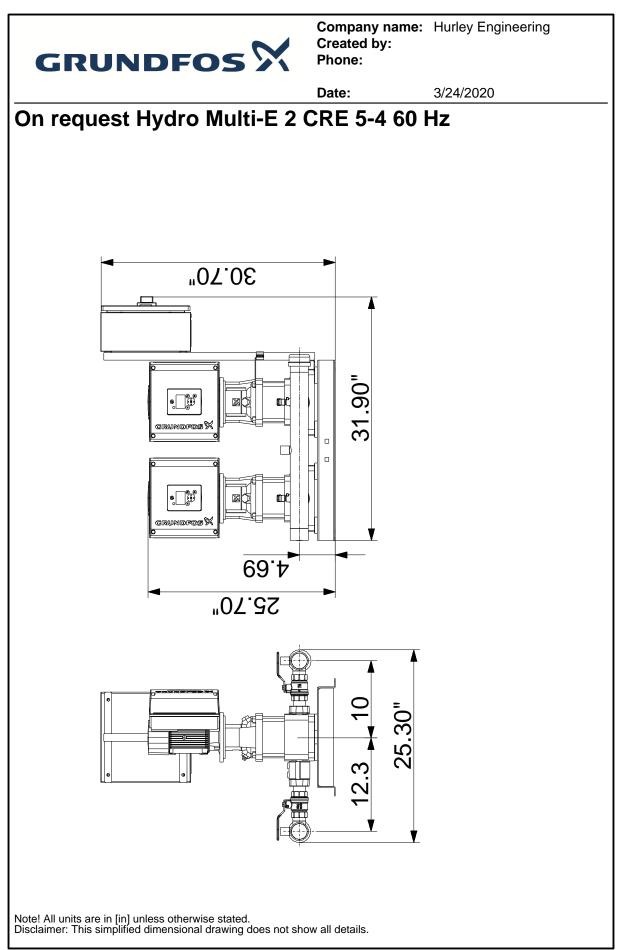

|                               |



Printed from Grundfos Product Center [2020.03.000]





Printed from Grundfos Product Center [2020.03.000]