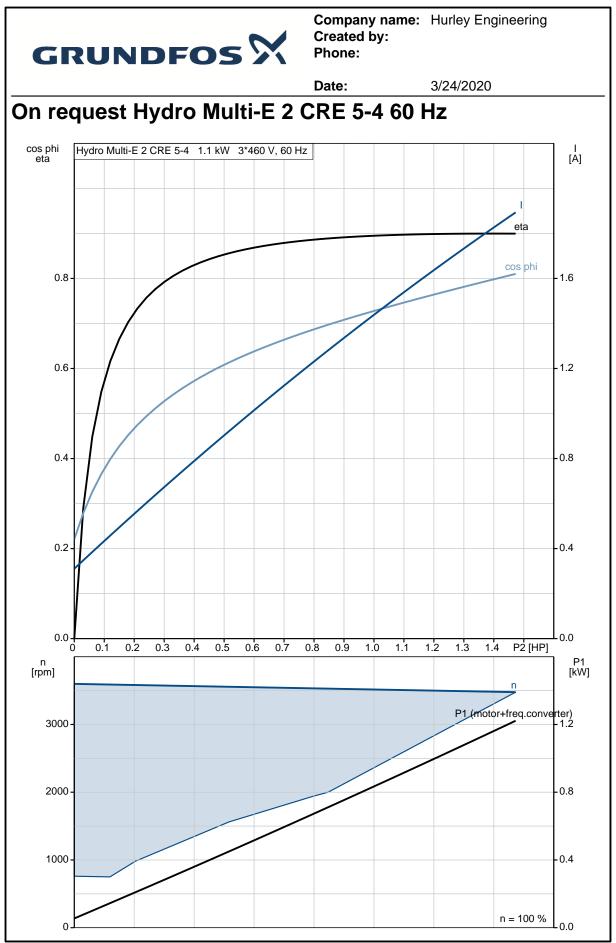

|                               |



Printed from Grundfos Product Center [2020.03.000]





Printed from Grundfos Product Center [2020.03.000]