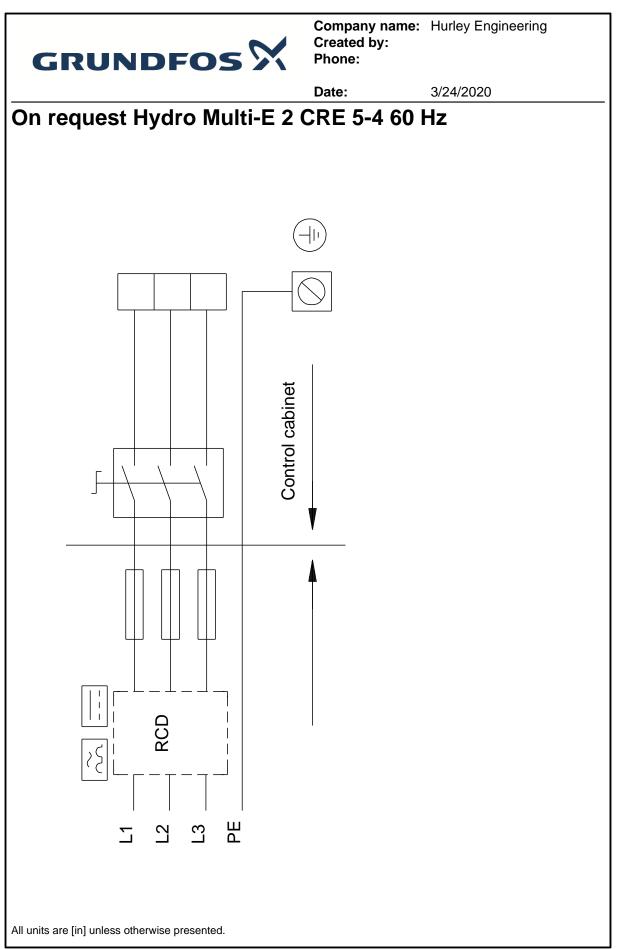

#### Hydro Multi-E 2 CRE 5-4

Energy efficient pressure boosting system for boosting of clean water. Available with 2-4 parallel connected frequency controlled pumps, integrated advanced controller and all necessary fittings.