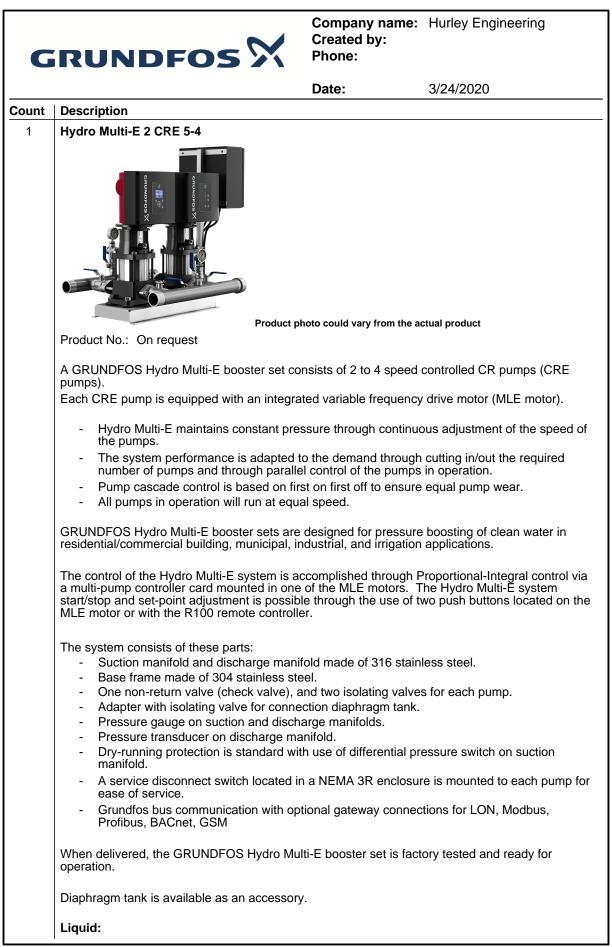

#### Hydro Multi-E 2 CRE 5-4

Energy efficient pressure boosting system for boosting of clean water. Available with 2-4 parallel connected frequency controlled pumps, integrated advanced controller and all necessary fittings.

Product photo could vary from the actual product