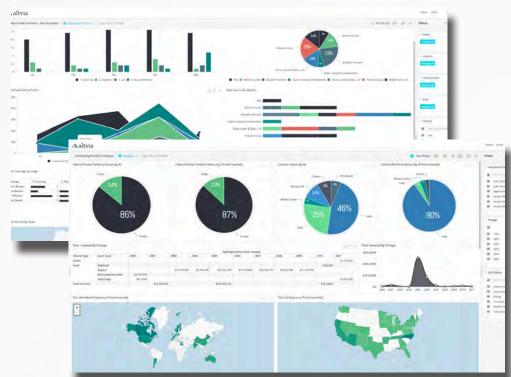

### **Data Visualization Solution**

Answers is an end-to-end, business intelligence solution that connects to, transforms, normalizes, and displays your data to empower external or internal stakeholders to find the insights they need quickly. Your information is spread across multiple, disparate systems and Excel spreadsheets -- Answers makes it easy to perform complex analyses by integrating directly with the sources you use to manage your funds. It's a holistic solution that removes error-prone processes to answer your questions in visually compelling dashboards and reports. Differentiate by unleashing the power of your relationships and data through engaging in a best-in-class, complete business analytics solution.

#### GAIN VALUABLE INSIGHTS

Create actionable reports based on what your stakeholders demand: historical track record, performance, and more

# POWERFUL DATA VISUALIZATION

Track important stages and status of your deliveries with email and document delivery reports