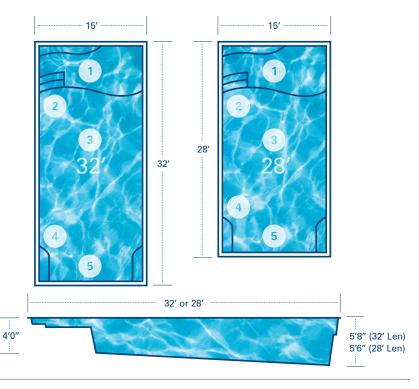

15' x 32' 15' x 28'

- 1. Spacious tanning ledge.
- 2. Pool steps: Textured for easy entry.
- 3. Open play area.
- 4. Deep end bench seats.
- 5. Auto cover friendly design.