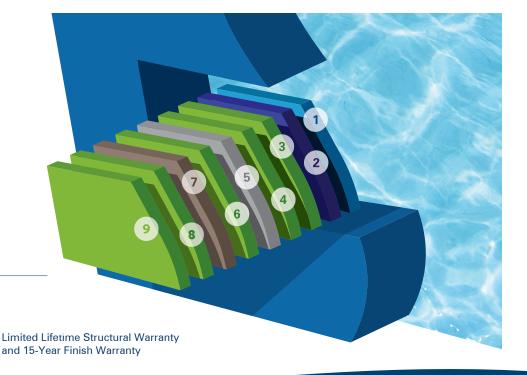

## 100% NORTH AMERICAN MADE WITH QUALITY RAW MATERIALS, OUR POOLS ARE ENGINEERED AND LAYERED FOR PERFECTION.

- 1. Gel Coat
- 2. Vinyl Ester Barrier Coat
- **3.** First Application of Chopped Fiberglass
- **4.** Second Application of Chopped Fiberglass
- **5.** Hand laid Woven Roving Fiberglass
- **6.** Third Application of Chopped Fiberglass
- 7. Honeycomb Core
- 8. Fourth Application of Chopped Fiberglass
- **9.** Fifth Application of Chopped Fiberglass