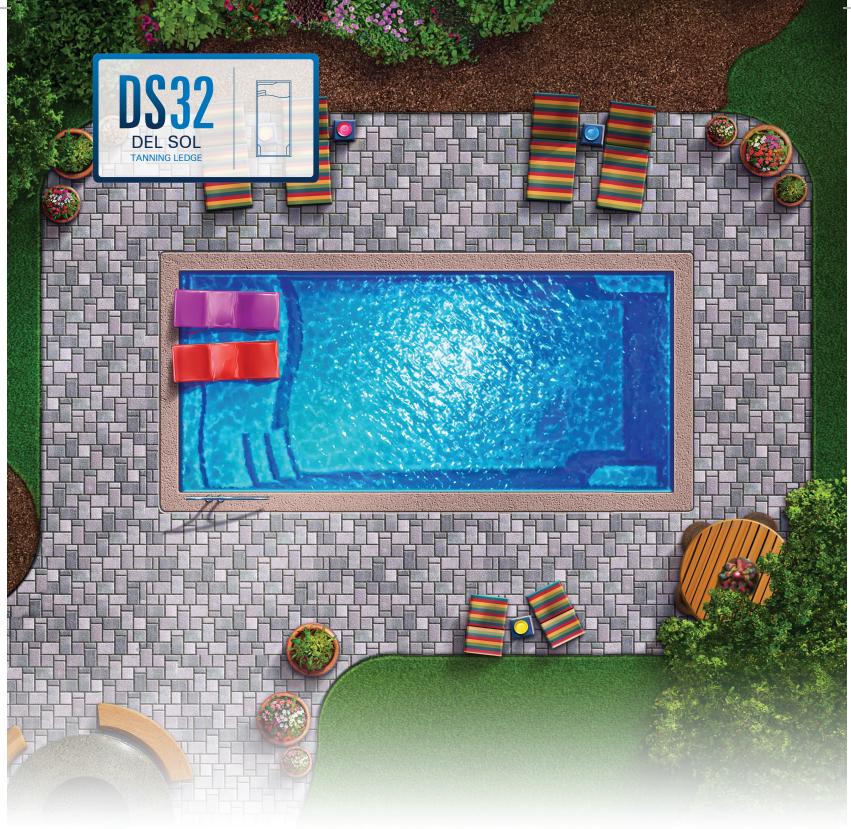

Are you looking for the perfect tanning ledge pool? The Del Sol combines a generous tanning ledge and an open pool interior that is sure to add fun and relaxation to any backyard.

Relax. Play. Stay Fit.