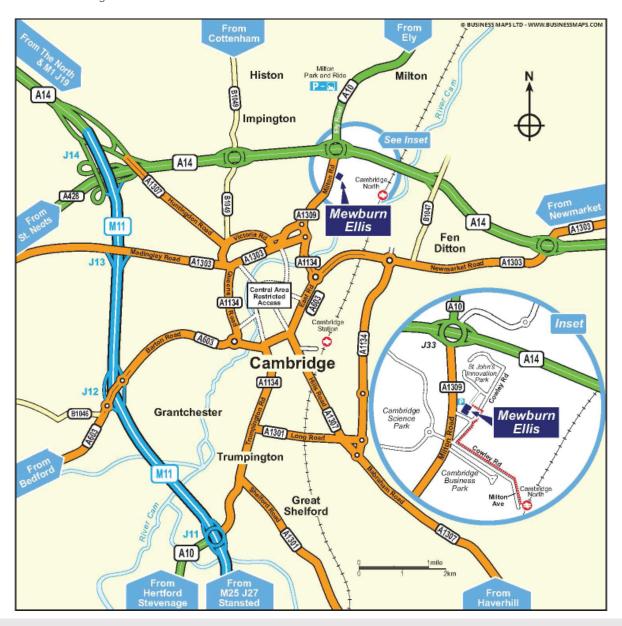

## How to reach us

The St John's Innovation Park is located north-east of Cambridge city centre close by to the A14 dual carriageway. The Maurice Wilkes Building is located on the southern end of the park. The closest train station is Cambridge North – 1 mile.

**By Train:** On exiting Cambridge North, turn right and follow the footpath parallel to Cowley Road towards the Science Park (signposted). At the end of footpath, turn right. Cross over Cowley Road at the crossing and follow the road for 200m. The St Johns Innovation Park is on the left.

**By Car:** Exit at the A10 (Ely)/A14 junction and follow Milton Road/A1309 towards Cambridge (marked "City Centre" on the roundabout). After 0.4 miles turn left onto Cowley Road. Continue along Cowley Road and St John's Innovation Park is on the left.

**Parking:** Approach the building to the front entrance and follow the road to the right. Mewburn Ellis parking is located on the left hand side of the building.

www.mewburn.com © Mewburn Ellis LLP