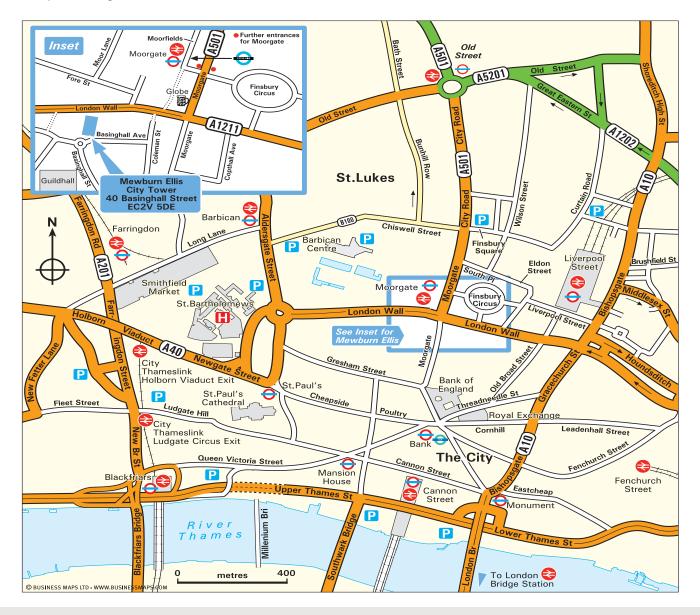

## **London Office Directions**

City Tower 40 Basinghall Street London EC2V 5DE Tel: 020 7776 5300

## How to reach us

The nearest station is Moorgate (Northern Line-Bank branch, Circle Line, Hammersmith & City Line, Metropolitan Line & National Rail), which is approximately a 2 minute walk from the office.

Exit Moorgate station and go south on Moorgate and cross London Wall. Turn into Coleman Street, then right into Basinghall Avenue. City Tower is on the right, just before the roundabout, at 40 Basinghall Street. Our reception is on the 18th floor.

Bank, Barbican, Liverpool Street and Cannon Street stations are all less than a 10 minute walk from the office.

The nearest public car park (NCP) is on Finsbury Square which is approximately a 5 minute walk from the office. Parking is not available at the office. There are Santander cycle docking stations on Moorfields and Fore Street.

The office is within the Congestion Charge zone. Further information on Congestion Charging and travelling in London can be found at http://www.tfl.gov.uk/

www.mewburn.com © Mewburn Ellis LLP