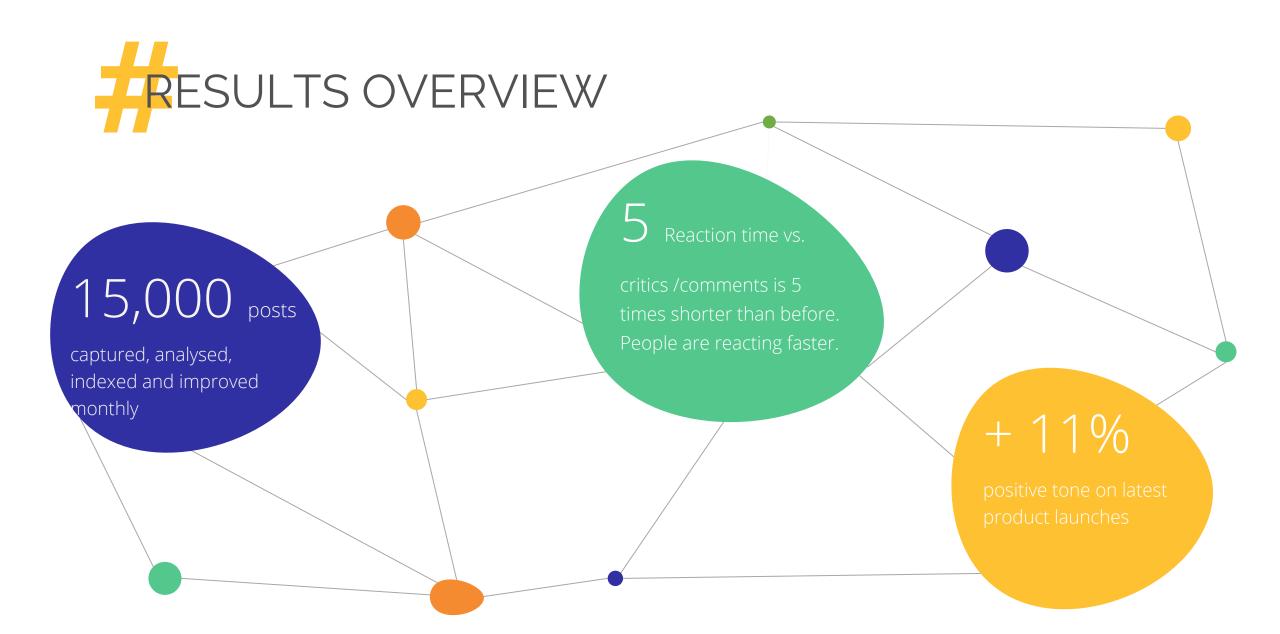

#### **DATA & SERVICES**

Deployment of Linkfluence's Social Data Intelligence platform

2 dashboards and more than 55 capturing requests set up by our linguists and semanticists.

4 training sessions for the different teams

An alert system on key issues

# BENEFITS

Real-time identification of information undetectable without social listening

A much closer communication with the users and an improved image

User suggestions taken into account more quickly in the company's innovation process