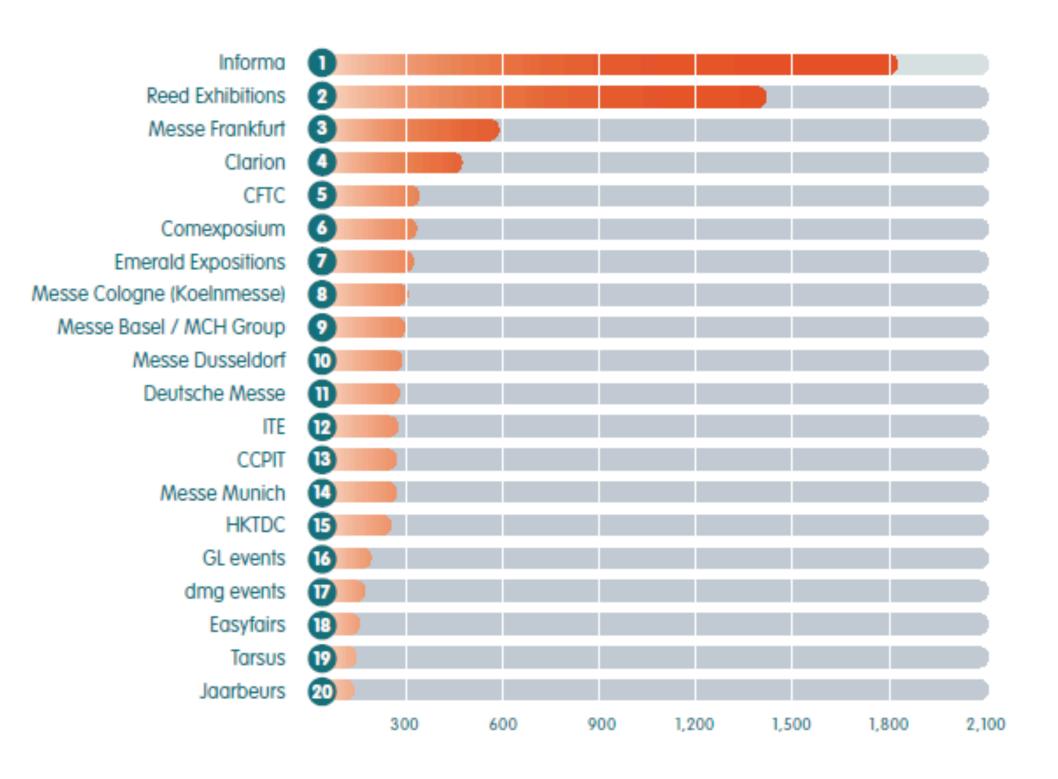

### The AMR Top 20 exhibition organisers by revenue

2017 exhibition organising revenue (\$m) plus 2018 acquisitions and divestments

### Notes on methodology

- AMR estimates of pro-forma exhibition-organising revenues only, including AMR estimates of 2018 acquisitions and divestments.
- · Excludes integrated revenue from venue rental to third party organisers, and all other non-core exhibition services.
- Converted at an average 2017 exchange rate.