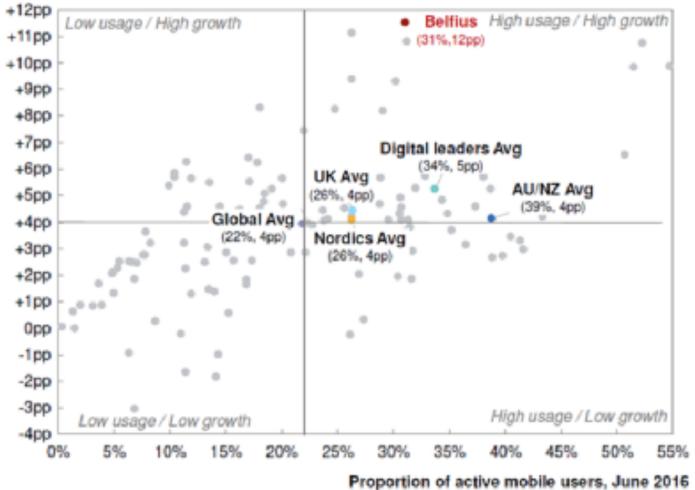

#### 2016: Fastest grower worldwide mobile banking

#### Percentage point growth in mobile activity

Proportion of active mobile users June 2016 - proportion of active mobile users June 2015

Total mobile users / total active customers of June 2016

| Global peers by PP<br>growth in mobile<br>(June 15 – June 16) |  |  |  |
|---------------------------------------------------------------|--|--|--|
| 1) Belfius +11.5pp                                            |  |  |  |
| 2) EUR bank+11.1pp                                            |  |  |  |
| 3) EUR bank +10.8pp                                           |  |  |  |
| <ol> <li>US bank +10.7pp</li> </ol>                           |  |  |  |
| 5) NZ bank +9.9pp                                             |  |  |  |
| 6) EUR bank +9.8pp                                            |  |  |  |
| 7) EUR bank +9.4pp                                            |  |  |  |
| 8) EUR bank +9.3pp                                            |  |  |  |
| 9) EUR bank +9.3pp                                            |  |  |  |
| 10) EUR bank +8.3pp                                           |  |  |  |

Global peers