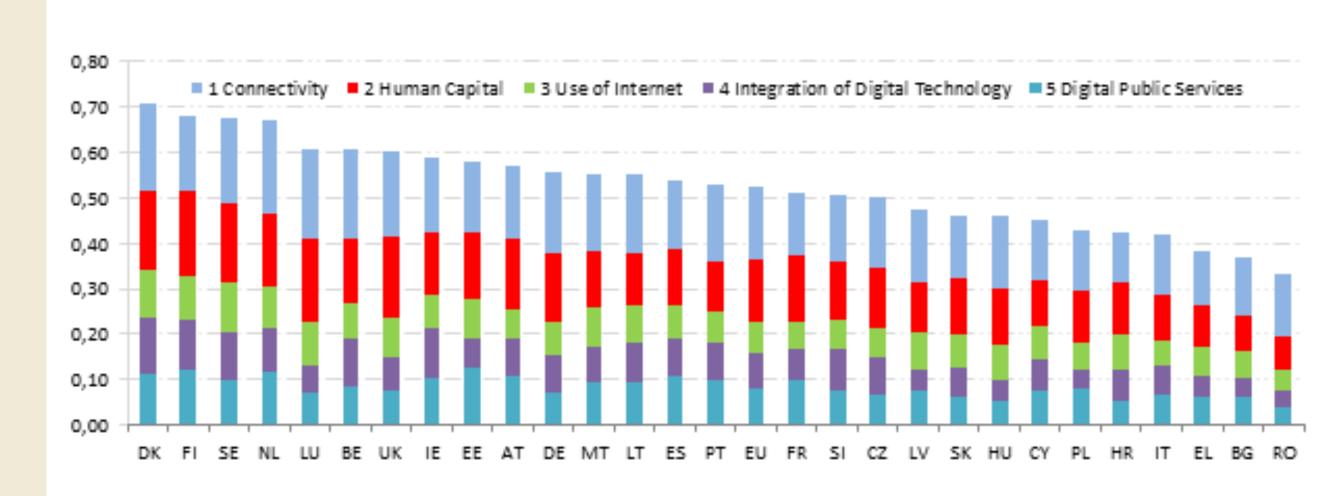

#### **DIGITAL ECONOMY AND SOCIETY INDEX (DESI 2017 RANKING)**

Belgium is a slow digital mover