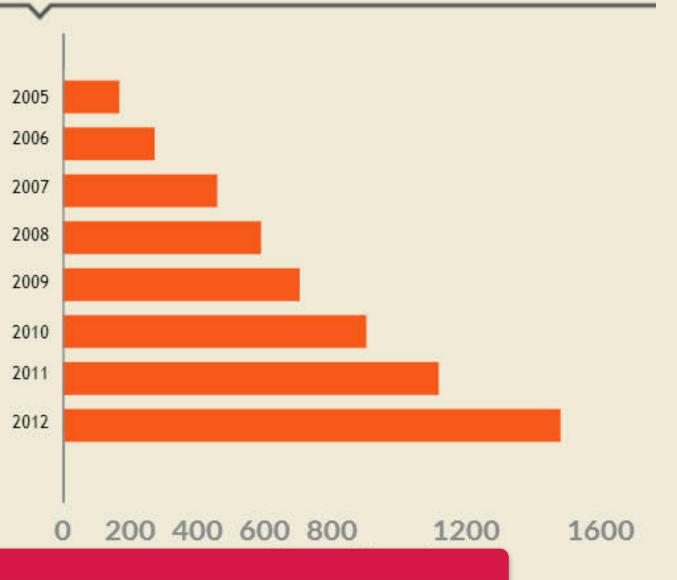

#### Groei e-commerce in België

De e-commerce in België zit al jaren in de lift met een groei van in totaal 875% van de omzet in 2012 t.o.v. 2005. Belgen gebruiken daardoor steeds vaker kortingscodes.

65% van de producten die consumenten zoeken zijn slechts te vinden bij buitenlandse shops. 53% van de Belgen shopt daar ook, bij gebrek aan lokale alternatieven.