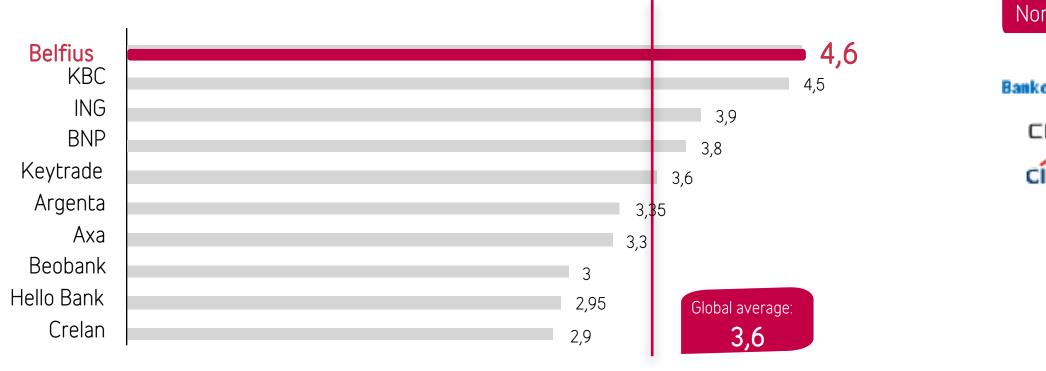

#### Best Banking mobile app in Belgium\*

\*Combined app-store rating : IOS & Android