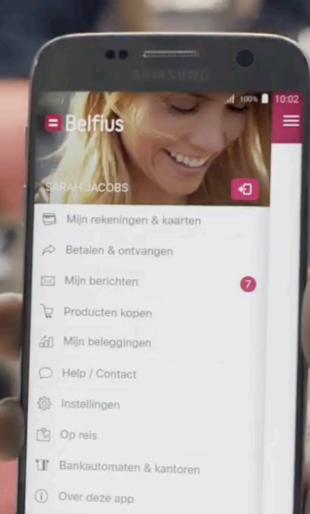

#### Best Banking mobile app in Belgium\*

\*Combined app-store rating : IOS & Android

#### 2016: Fastest grower worldwide mobile banking

#### 2017: Top 10 worldwide in growth mobile banking

# Over 1.200.0000 BELFIUS MOBILE USERS