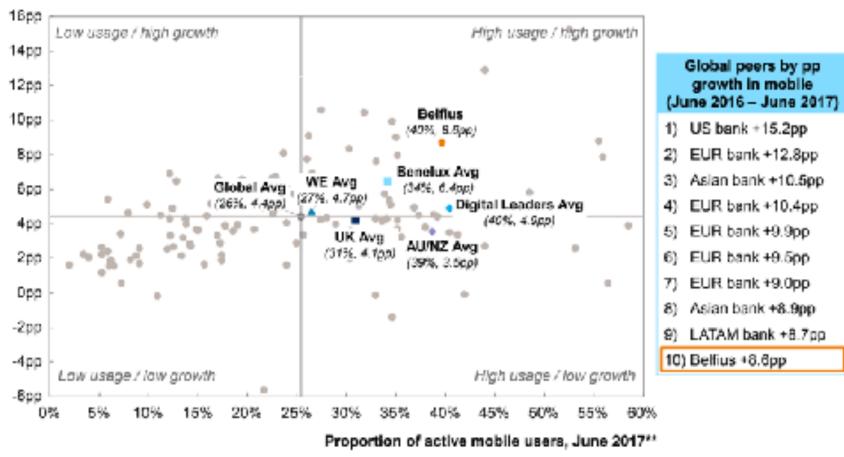

#### Part of digital leaders global peer group\*

\*Finalta Benchmarking study 2017

#### 2017: Top 10 worldwide in growth mobile banking