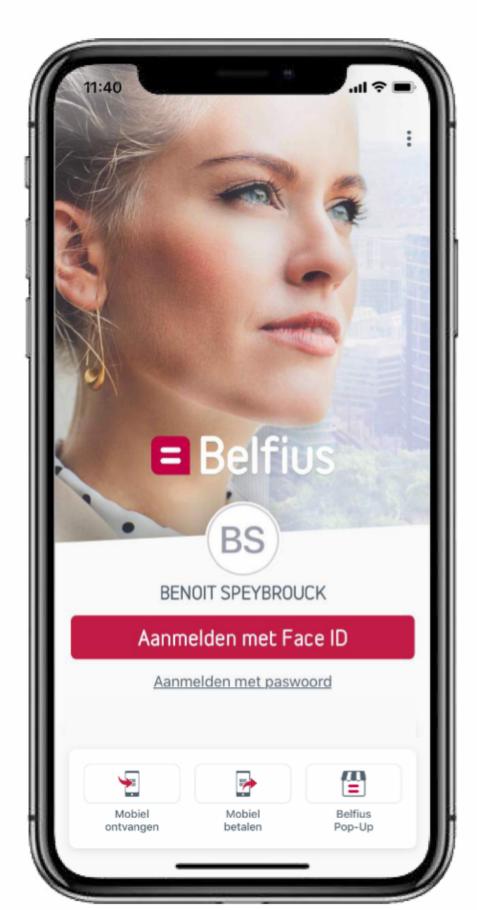

#### Best Banking mobile app in Belgium\*

\*Combined app-store rating : IOS & Android

#### 2016: Fastest grower worldwide mobile banking