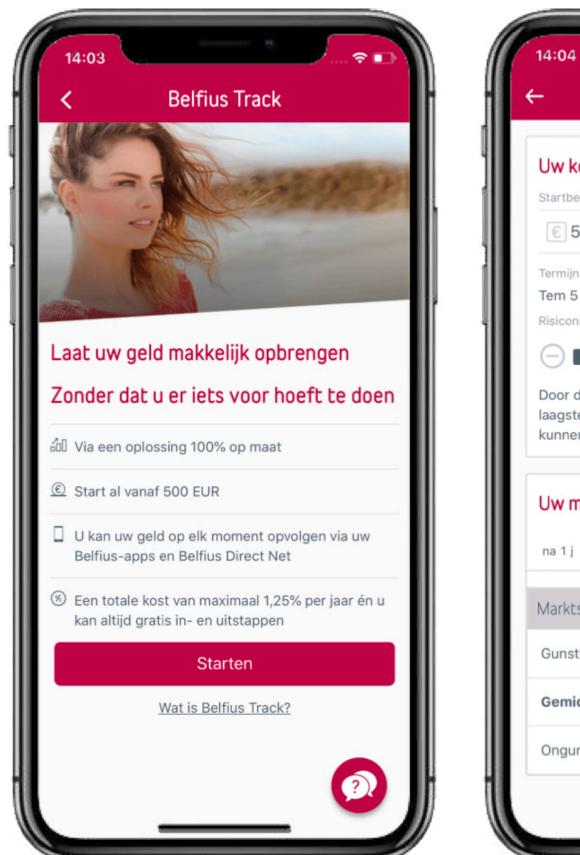

### Belfius Track

Belfius innoveert en lanceert een nieuwe robo-advice oplossing ontworpen voor, door en met millennials.

#### **BELFIUS TRACK**