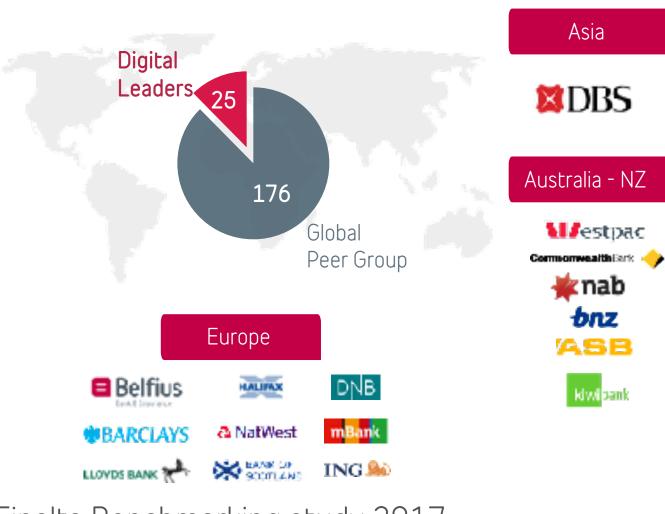

#### Part of digital leaders global peer group\*

\*Finalta Benchmarking study 2017

Global peers

### North America Bankof America 🦈

CHASE 🗘 citibank