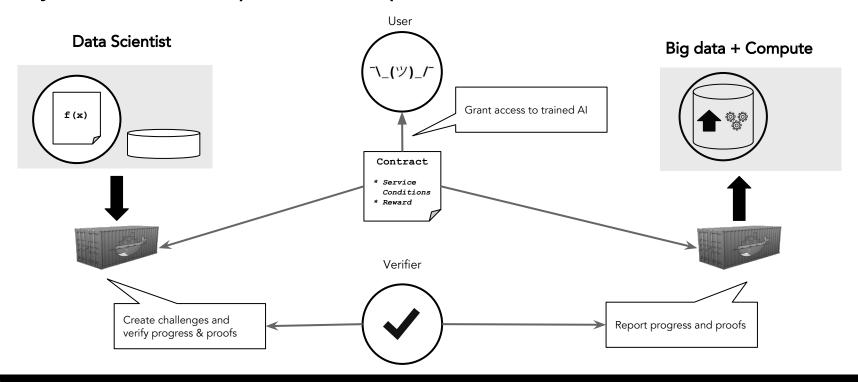

## Public utility network for data and Al

The *fitchain-Ocean protocol* experiment

## Public utility network for data and Al