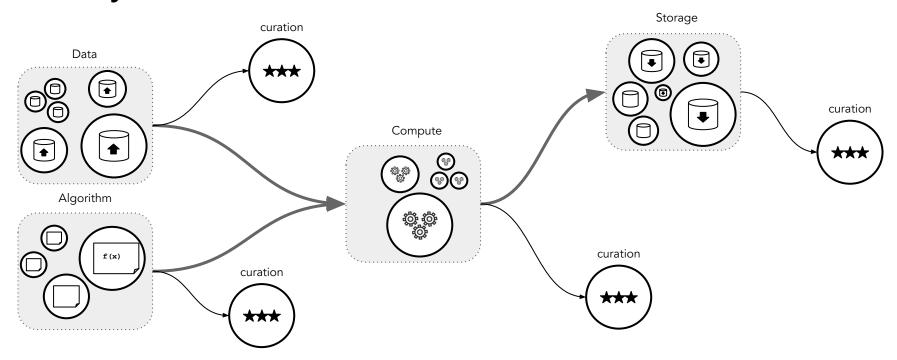

# Intelligence = Data + Algorithm + Compute

Big data doesn't want to move

# A typical data analytics pipeline