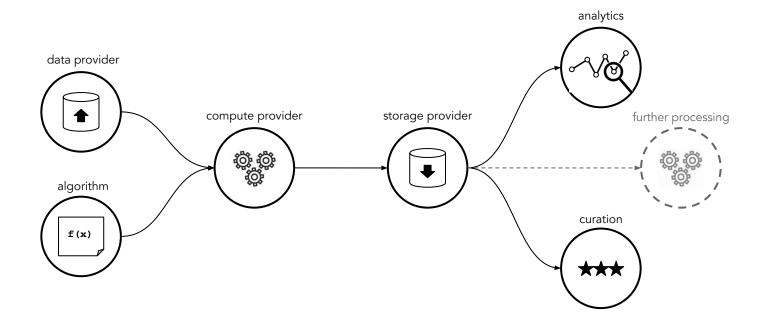

# Make Al great again

Building a public utility network for data & Al

Francesco Gadaleta, PhD

Amethix Technologies - Ocean Protocol





# Blockchain will solve every business problem







Blockchain will keep your data safe, solving all privacy issues.







# Blockchain will save the environment





### Al and Data aren't connecting

#### Al Start-ups & researchers

- Have algorithms
- ...but no access to data
- ...little provenance
- ...small monetization capacity

#### Multinationals & governments

- Have data
- ...and want to monetise
- ...no algorithms





# Intelligence = Data + Algorithm + Compute







Big data doesn't want to move

# A typical data analytics pipeline





# A public utility network for data & Al





## Public utility network for data and Al

The *fitchain-Ocean protocol* experiment





### **Case Study: SunDoctors Cancer Clinic**

### Data and Model Sharing with Confidentiality









- 300K+ images/year (+20M worldwide)
- 150k+ skin cancer pathology samples in dedicated skin cancer pathology lab
- Dedicated clinical skin cancer imaging system
- Fully digitised in pathology lab within 6 months



## Public utility network for data and Al

## From *fitchain* to the future





- Data and algorithm pooling

  Pooling with the purpose of improving existing algorithms while keeping all actors fairly incentivised and motivated to share
- Data and algorithm exchange
  Data can be exchanged in order to validate existing algorithms and trad