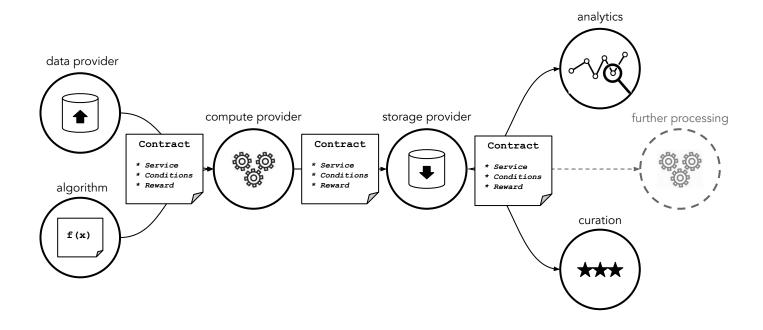

# A public utility network for data & Al

## Public utility network for data and Al

The *fitchain-Ocean protocol* experiment