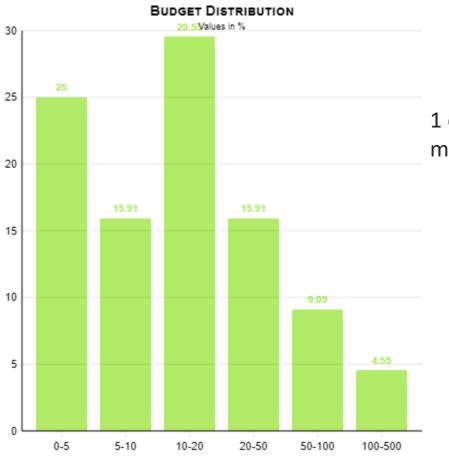

#### **TEAM SIZE DISTRIBUTION**

Values in %

1 out of 3 has a team size of more than 50 people.

1 out of 3 has a budget of more than 20 Million €.