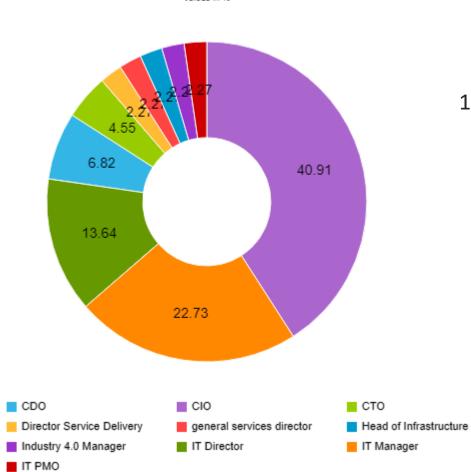

## What

The Digital Talent Observatory (DTO) is a platform to detect trends in the demand for digital talents and to anticipate and learn from the first signals of change both on the demand and supply side.



## **Compensation Benchmark**

- Offers digital leaders across Europe a targeted and unique Compensation Benchmark.
- Share and compare in absolute privacy your compensation package
- Personal advise



### Launch

- Launched in Belgium 12/2018; NL and GE: 2019
- BE: 60 respondents so far
- Some preliminary results, but not yet statistically sound proof







#### BELGIAN REGIONS DISTRIBUTION

Values in %



1 out of 2 out is from the Brussels region







#### JOB FUNCTIONS

Values in %



1 out of 3 is CIO.







#### **TEAM SIZE DISTRIBUTION**

Values in %



1 out of 3 has a team size of more than 50 people.









1 out of 3 has a budget of more than 20 Million €.







### **MONTHLY SALARY**

Values in %



1 out of 3 has a monthly salary of more than ....

Complete the survey .... to see all results







# Users served

The correlation between salary level and users served is higher than with team size or budget

# Geographical scope

Digital Leaders with international responsibilities earn on average 18% more than those with local scope

## Recruitment

Nearly all respondents have hiring plans









# Drive your career

Hightech Partners can advise you:

www.hightechpartners.net

raffaele.jacovelli@hightechpartners.net +32 475 733 348

bert.vermeiren@highte