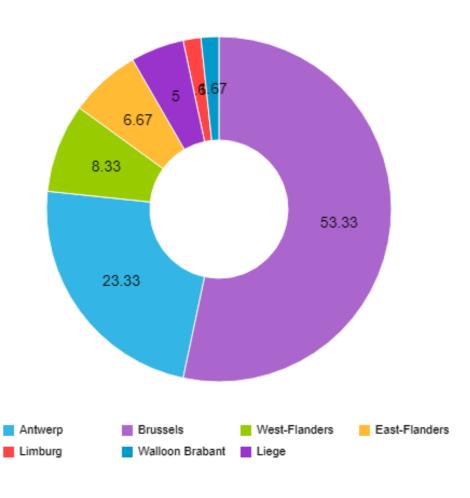

#### BELGIAN REGIONS DISTRIBUTION

Values in %

1 out of 2 out is from the Brussels region