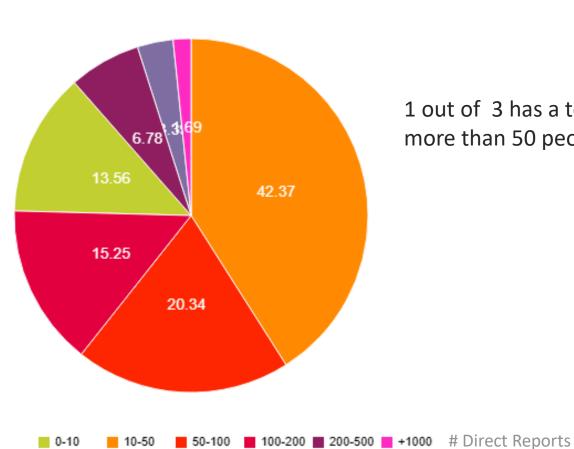

#### **TEAM SIZE DISTRIBUTION**

Values in %

1 out of 3 has a team size of more than 50 people.

1 out of 3 has a budget of more than 20 Million €.