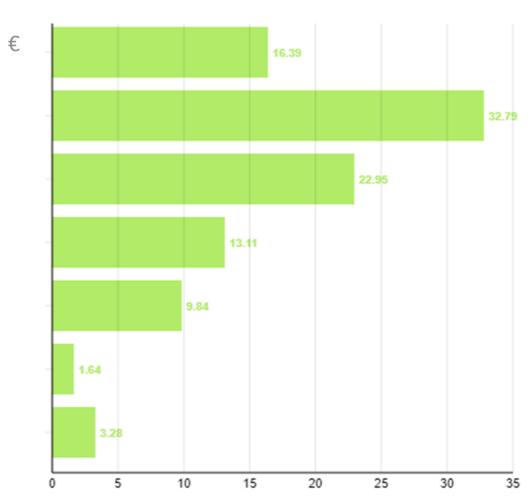

# Geographical scope

Digital Leaders with international responsibilities earn on average 18% more than those with local scope