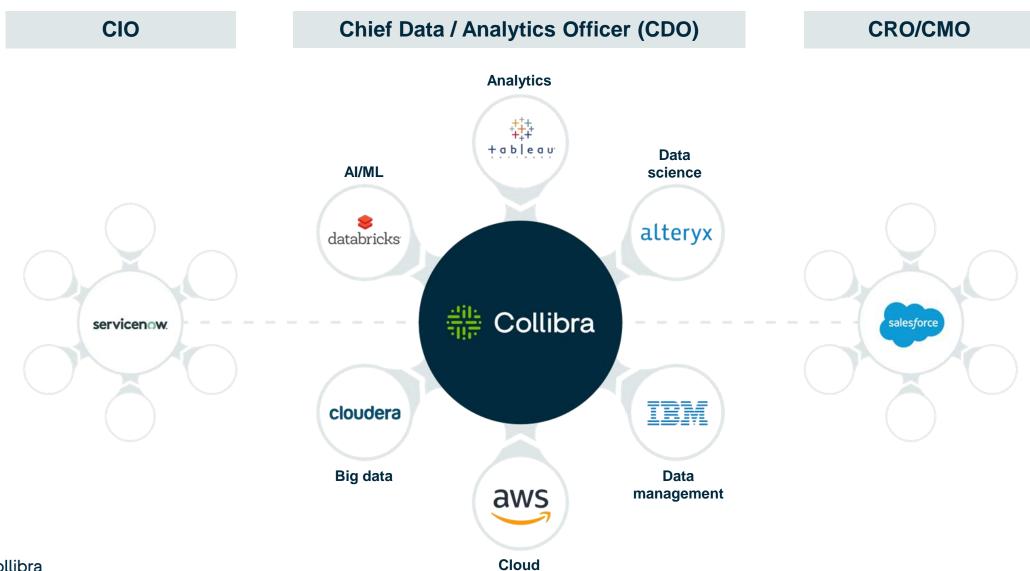

# What is Collibra?

Collibra is the Data Intelligence company. We accelerate trusted business outcomes by connecting the right data, insights, and algorithms to all Data Citizens.

Our cloud-based platform connects IT and the business to build a data-driven culture for the digital enterprise.

Global organizations choose Collibra to unlock the value of their data, turning it into a strategic, competitive asset.