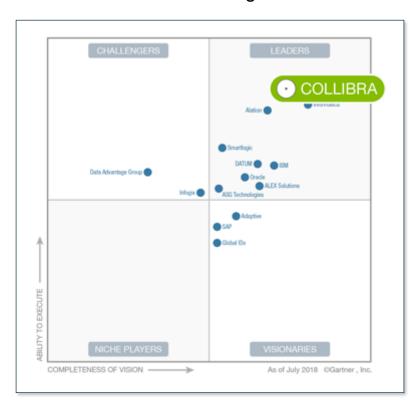

## Recognized by industry analysts

**Forrester Wave:** 

Machine Learning Data Catalogs

**Gartner Magic Quadrant:** 

Metadata Management