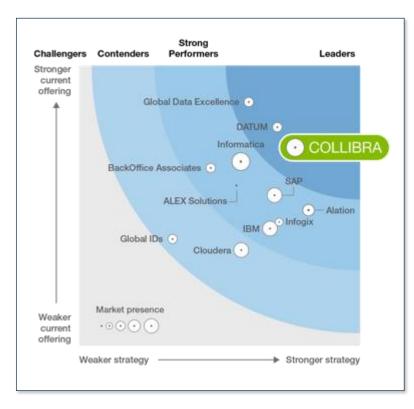

## Recognized by industry analysts

**Forrester Wave:** 

Machine Learning Data Catalogs

**Gartner Magic Quadrant:** 

Metadata Management

#### **Forrester Wave:**

Data Governance Stewardship