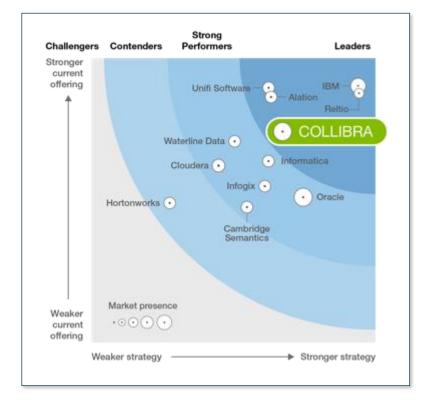

## Recognized by industry analysts

**Forrester Wave:** 

Machine Learning Data Catalogs

**Gartner Magic Quadrant:** 

Metadata Management

#### **Forrester Wave:**

Data Governance Stewardship