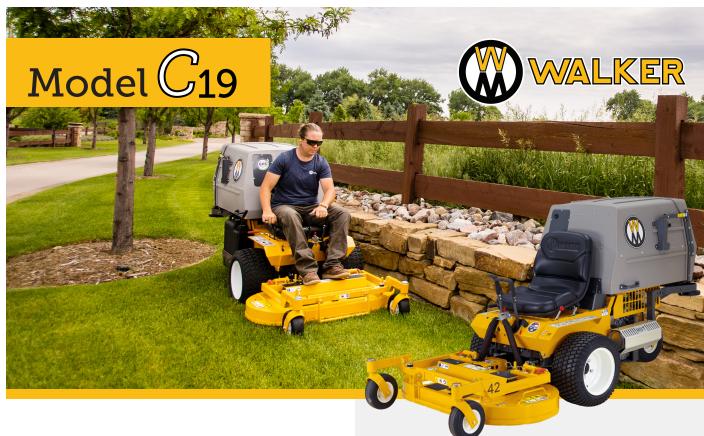

### C19 Model Overview

A durable design combined with a proven Kohler Command Pro CH620 engine, the C19 provides agility, maneuverability, and high-capacity mowing. It is a popular machine for commercial operators getting started in high-end property maintenance.