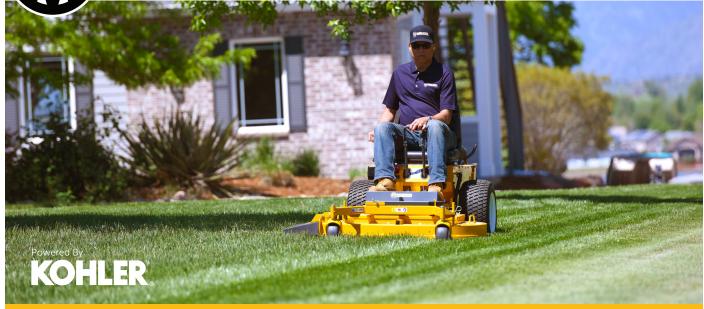

The Model R is the perfect Walker Mower for residential properties. The belt-driven mower blades make operation smooth and quiet without compromising on the Walker Mower's distinct advantages. The Model R provides the premium Walker experience so you can bring home fast, easy, beautiful mowing.

Type: Non-Collection
Power: 21 HP
Key Attributes: Agile, Accessible, Compact
Engine: Kohler