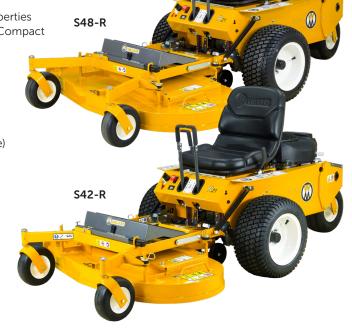

## **Compatible Decks**

- Discharge S48-R, S42-R
- Mulching Mulching M48-R, M42-R