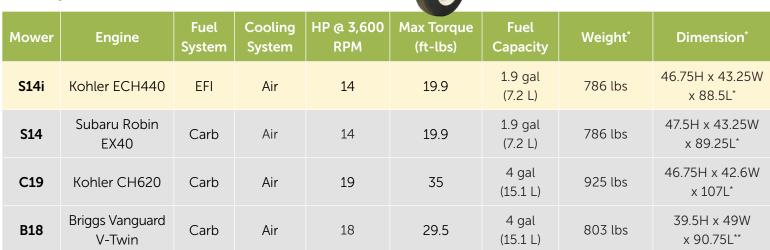

## Model S14i

The S14i builds on the simplified Model S platform, adding Kohler power and Delphi® fuel injection. With the patented, combined blower and PTO drive system, the S14i is compact and efficient, and continues the Walker tradition of class-leading performance.