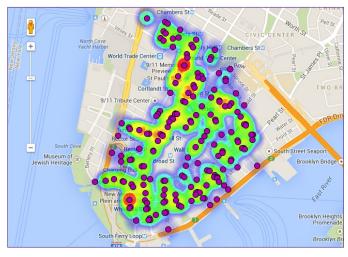

## Interactive Maps and List Views

Dynamic map displays and list views - drill down on individual stations iOS and Android