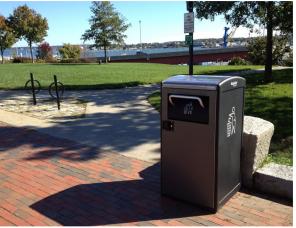

#### **BIGBELLY, FROM WAXIE**

The Bigbelly *smart* Waste & Recycling Collection System has been designed to harness the power of information technology and renewable energy to more efficiently manage waste and recyclables collection.

- Compaction in place results in increased capacity and reduced collection trips.
- Real-time analytics result in increased operational efficiency and controls
- Intuitive and easy-to-use stations display clear messaging which increases capture rate and decreases contamination rate of recyclables.
- And the visual impact of eye-level solar and associated messaging displays institutional commitment to waste diversion and sustainability initiatives.
- The system is suitable for streets, parks, campuses, stadiums and arenas – in any weather condition.