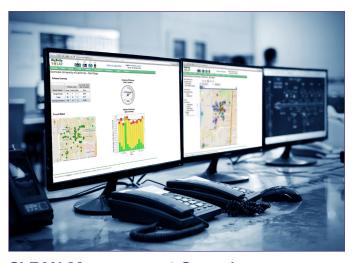

## **CLEAN Management Console**

The centerpiece of Bigbelly's smart Waste and Recycling System, the cloud-based CLEAN Management Console gives you full visibility into your entire operation, helping you maintain a cleaner, more attractive environment; more efficiently and cost-effectively. Proactively manage your space with CLEAN.

## **CLEAN Mobile**

Proactively monitor and manage your space anywhere, anytime with CLEAN Mobile. Bigbelly's mobile app gives you real-time visibility into your entire operation, helping you maintain a cleaner, more attractive environment on the go.