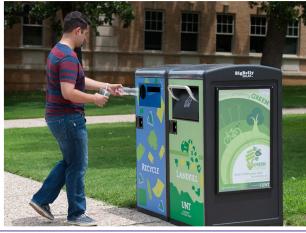

#### **INCREASE DIVERSION RATES**

Diverting waste from the landfill is becoming increasingly important — and many college campuses and municipalities have made policy commitments to increase diversion rate percentages. Collection points need to have clear messaging and be intuitive and easy to use in order to increase capture rates and decrease contamination rates of recyclables.

## **Stations**

Stations can be configured as stand alone or multi-station kiosks, in any combination of high-capacity or standard capacity stations. The stations can be configured for any waste or recycling format.