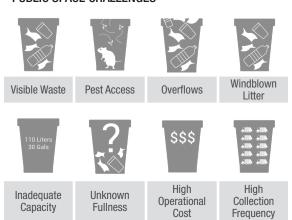

y commitments to increase diversion rate percentages. Collection points need to have clear messaging and be intuitive and easy to use in order to increase capture rates and decrease contamination rates of recyclables.

#### **ENHANCE PUBLIC IMAGE**

Public spaces make first impressions for visitors — whether they be prospective students at a college campus or out-of-town visitors to a city, town, park, corporate campus or other large public venue. And public spaces make lasting impressions for residents and returning visitors — whether they be faculty and the student body at a college campus or citizens of a city or regular visitors to a public venue. Litter, overflowing trash cans and messy grounds can be an eyesore for an otherwise pristine open space.

#### **PUBLIC SPACE CHALLENGES**



#### THE SOLUTION

#### **BIGBELLY, FROM WAXIE**

The Bigbelly *smart* Waste & Recycling Collection System has been designed to harness the power of information technology and renewable energy to more efficiently manage waste and recyclables collection.

- Compaction in place results in increased capacity and reduced collection trips.
- Real-time analytics result in increased operational efficiency and controls
- Intuitive and easy-to-use stations display clear messaging which increases capture rate and decreases contamination rate of recyclables.
- And the visual impact of eye-level solar and associated messaging displays institutional commitment to waste diversion and sustainability initiatives.
- The system is suitable for streets, parks, campuses, stadiums and arenas – in any weather