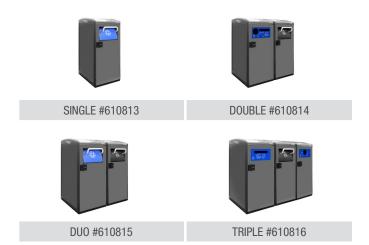

## **Stations**

Stations can be configured as stand alone or multi-station kiosks, in any combination of high-capacity or standard capacity stations. The stations can be configured for any waste or recycling format.

| WAXIE ITEM # | DESCRIPTION                          | APPLICATION |
|--------------|--------------------------------------|-------------|
| 610813       | Bigbelly Single Station              | ð G         |
| 610814       | Bigbelly + Smartbelly Double Station | <b>a a</b>  |
| 610815       | Bigbelly Duo Station                 | ð 🙃         |
| 610816       | Bigbelly + Smartbelly Triple Station | <b>a a</b>  |
| 610817       | Smartbelly Single Station            | i a         |
| 610818       | Smartbelly Double Station            | <b>a a</b>  |
| 610819       | Smartbelly Triple Station            | i 🙃 🙃       |