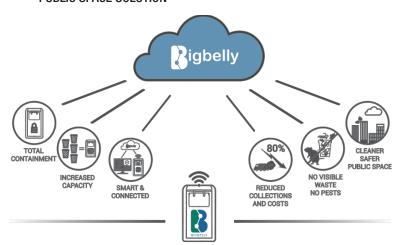

#### PUBLIC SPACE SOLUTION

- Compaction in place results in increased capacity and reduced collection trips.
- Real-time analytics result in increased operational efficiency and controls
- Intuitive and easy-to-use stations display clear messaging which increases capture rate and decreases contamination rate of recyclables.
- And the visual impact of eye-level solar and associated messaging displays institutional commitment to waste diversion and sustainability initiatives.
- The system is suitable for streets, parks, campuses, stadiums and arenas – in any weather condition.

#### **BIGBELLY BENEFITS**

- Reduce collections by up to 80%
- Decrease collection truck traffic, noise and air pollution, fuel consumption and resulting CO2 emissions
- Monitor and report fullness status
- Track collection route efficiency
- Take the guesswork out of collections
- Avoid unnecessary pickups
- Ensure stations are operating properly
- Enable "front of house" recycling
- Eliminate visible waste and wind-blown litter
- Prevent rodent and bird access
- Increase public approval and reduce complaints