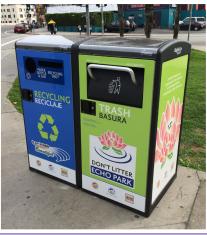

## **Stations**

Stations can be configured as stand alone or multi-station kiosks, in any combination of high-capacity or standard capacity stations. The stations can be configured for any waste or recycling format.

| WAXIE ITEM # | DESCRIPTION                          | APPLICATION |
|--------------|--------------------------------------|-------------|
| 610813       | Bigbelly Single Station              | ð G         |
| 610814       | Bigbelly + Smartbelly Double Station | <b>a a</b>  |
| 610815       | Bigbelly Duo Station                 | ð 🙃         |
| 610816       | Bigbelly + Smartbelly Triple Station | <b>a a</b>  |
| 610817       | Smartbelly Single Station            | i a         |
| 610818       | Smartbelly Double Station            | <b>a a</b>  |
| 610819       | Smartbelly Triple Station            | i 🙃 🙃       |