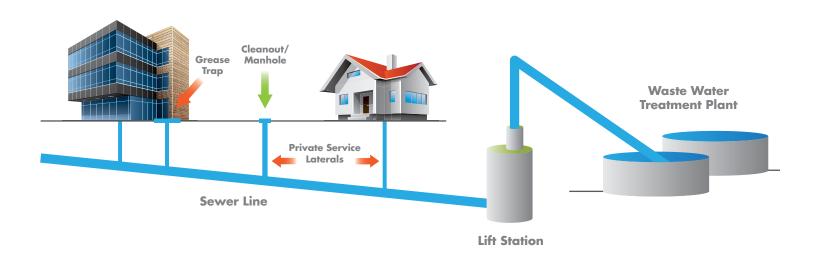

# **WASTE WATER TREATMENT**

Sewage collection and treatment is the process of collecting and removing contaminants from waste water and household sewage, both runoff (effluents), domestic, commercial and institutional. It includes physical, chemical, and biological processes to remove physical, chemical and biological contaminants. The objective is to produce an environmentally safe fluid waste stream (or treated effluent) and a solid waste (or treated sludge) suitable for disposal or reuse (usually as farm fertilizer). Microorganisms play a vital roll in both sewage treatment and maintenance of the collection system.

# WASTE WATER FLOW