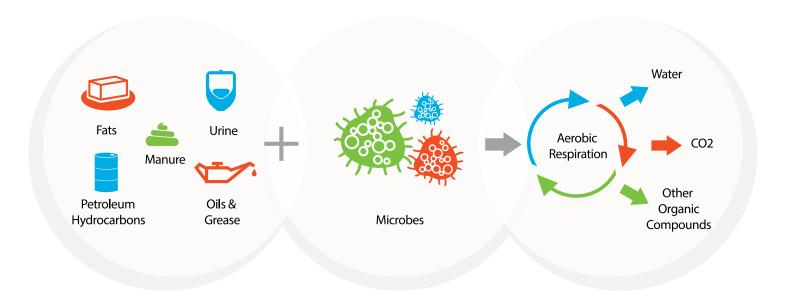

# A BIOREMEDIAL APPROACH...WHAT ARE MICROBES?

Microbes are one of the earliest lifeforms on earth and they are highly diverse. They include bacteria, fungi, algae, plankton, etc. WAXIE's family of bioactive products use naturally occuring BioSafety Level 1 microorganisms, which are non pathogenic and not harmful to plants, animals or humans (Level 5 is the most dangerous). They break down manure, fats, oils & grease (FOG), urine, petroleum hydrocarbons and many other organic compounds into the base molecular components of carbon dioxide and water by way of the Krebs Cycle. The Krebs Cycle is an aerobic metabolic process present in every aerobic organism and utilizes oxygen to create chemical reactions at a molecular level.

The specific bacterial species used in WAXIE's bioactive products can be used in sinks, floors, drains, lift stations, compost, interceptors or grease traps where organic materials cause problematic or underperforming conditions. Oxygen in the presence of bacteria utilizing the Krebs Cycle significantly reduces or eliminates unwanted organic materials in water drainage systems and grease traps, thereby improving system performance and decreasing physical maintenance costs.