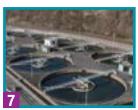

# **WASTE WATER TREATMENT**

Sewage collection and treatment is the process of collecting and removing contaminants from waste water and household sewage, both runoff (effluents), domestic, commercial and institutional. It includes physical, chemical, and biological processes to remove physical, chemical and biological contaminants. The objective is to produce an environmentally safe fluid waste stream (or treated effluent) and a solid waste (or treated sludge) suitable for disposal or reuse (usually as farm fertilizer). Microorganisms play a vital roll in both sewage treatment and maintenance of the collection system.

# WASTE WATER FLOW