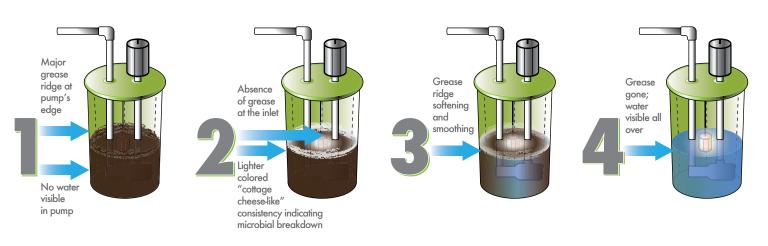

# SEWER EJECTOR TREATMENT PROCESS

**STRONG ODOR** 

ODOR DRAMATICALLY
MITIGATED

MILD ODOR

SLIGHT BACKGROUND ODOR