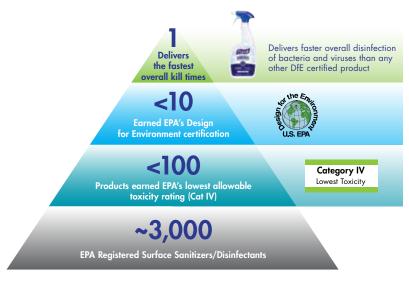

# No competitor can match the PURELL® brand's high standards for performance, people, and the planet.

\* As of 7/22/2016

Sanitizes soft surfaces in 20 seconds.

Rapid kill and dry times mean that by the time the product dries, the germs have been killed, making it possible to turn over a room more quickly. **PURELL Healthcare Surface Disinfectant** is effective on most hard and soft surfaces, including: