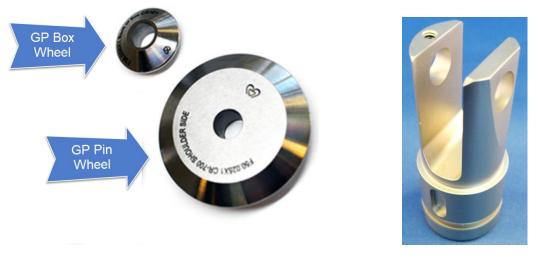

## Standard GP (General Purpose) Cold Rolling Wheels

GP Style Cold Roll Wheels

GP Style Pin Roll Holder

CJWinter manufactures cold roll wheels for not just our cold rolling products but for all other brands of cold roll tooling available. Caution needs to be taken when installing this style wheel in the cold roll wheel holder. The GP style wheel can be installed incorrectly and cause the operator to damage product if care isn't taken during the installation process. The part number shown on the face of the wheel when installed properly should always face the chuck jaws on your machine. If you do not want to take the chance of installing the wheels incorrectly then you may want to consider CJWinter's line of EPL (Error Proof Loading) products.

CJWinter manufactures a variety of Pin and Box cold roll wheels for both standard and proprietary connections. When placing an order, we need to know the connection you are cold rolling, and CJWinter will supply you with the correct wheel. If you happen to know the CR number as an example, CR10 or CR100, is all that we need to fill your order.