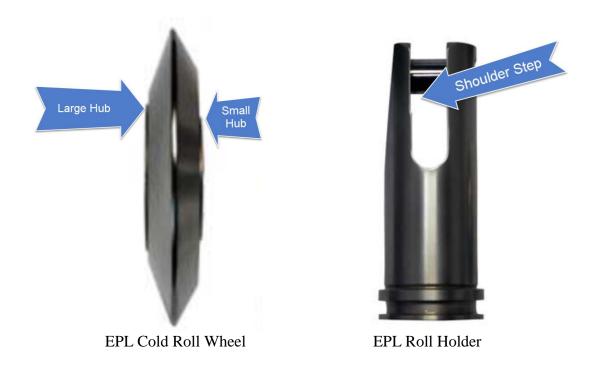

## EPL (Error Proof Loading®) Cold Rolling Wheels

The EPL system uses an asymmetric hub system where the hub on one side of the roll is larger than the other. The asymmetric hub works in conjunction with a step in the roll holder to create Step/Hub interference. If the user attempts to load the roll backwards the roll pin does not align with the hole in the wheel preventing the possibility of installing the wheel incorrectly. This eliminates this all too common mistake that can ruin a Rotary Shouldered Connection, and require a connection to be re-cut, or discarded. The EPL style wheels cannot be installed incorrectly.