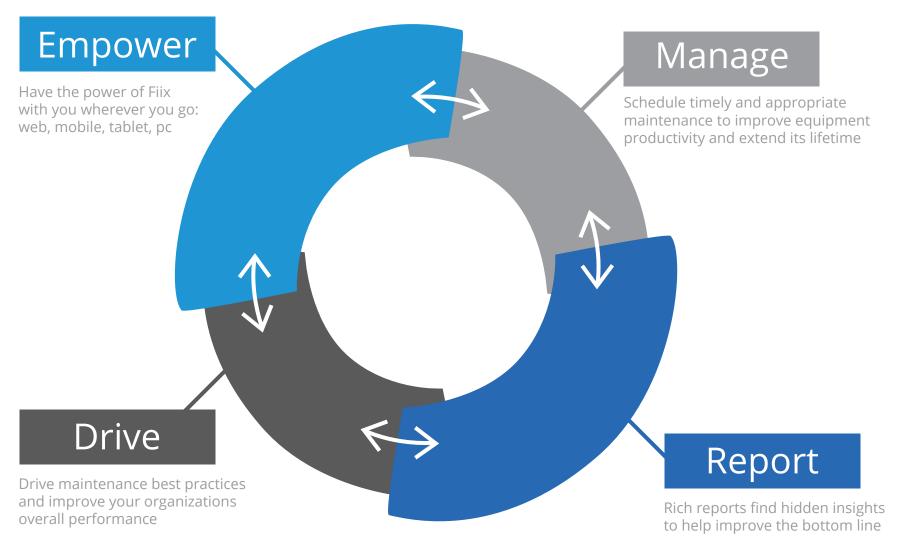

ntenance is still reactive, which costs three to nine times more than proactive, preventive maintenance.



"Organizations are just throwing money away"





#### Understanding...

"We judge things by the consequences of failure. We need to understand how things fail in order to properly maintain them."

- Joseph Ashun

### Accountability...

"What gets measured gets done."

- Marc Castel

#### Transforming...

"A CMMS organizes maintenance and dramatically reduces costs by a factor of seven."

- Daryl Sedgman



# What is a CMMS?



## Our Choice: Fiix CMMS

### Easy, Effective, Affordable





# What Fiix offers?



Money

Reduce operating costs and extend asset life



Safety

Ensure regulatory and safety compliance



Time

Reduce downtime and increase productivity



# Fiix workflow











## About the Product...

### Solid maintenance management fundamentals



Manage assets

Track what we have on hand and where to find it



Create work orders

Track time, parts, supplies, and send automatic notifications to get work done on time



Scheduled maintenance

Time, meter, or event based preventive maintenance



## About the Product...

### Cutting edge technology



#### Mobile

A patented mobile implementation app to add equipment, parts, technical and vendor data instantly, reducing set up time by months



#### **API**

Real-time machine data monitoring system that can intelligently trigger work orders and notifications



#### Source

In-app tool to find and compare millions of parts and supplies from leading MRO vendors to get the best deal and lowest rates