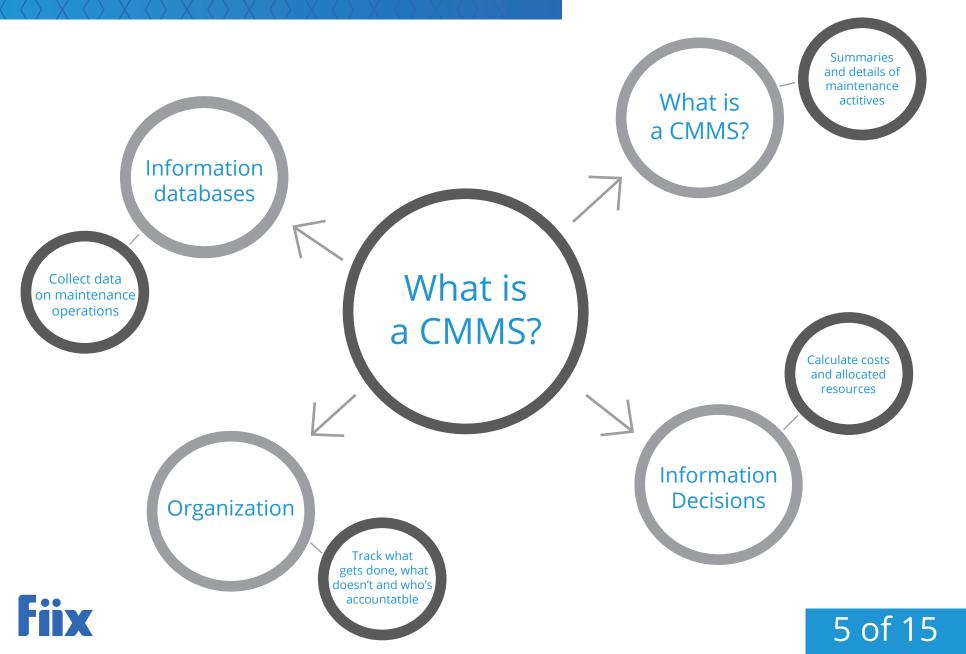

Maintenance exists to ensure that assets and equipment are available when needed, and are running safely and cost effectively.



# Why use a CMMS?

Over half of maintenance is still reactive, which costs three to nine times more than proactive, preventive maintenance.



"Organizations are just throwing money away"





#### Understanding...

"We judge things by the consequences of failure. We need to understand how things fail in order to properly maintain them."

- Joseph Ashun

### Accountability...

"What gets measured gets done."

- Marc Castel

#### Transforming...

"A CMMS organizes maintenance and dramatically reduces costs by a factor of seven."

- Daryl Sedgman



# What is a CMMS?



## Our Choice: Fiix CMMS

### Easy, Effective, Affordable





# What Fiix offers?



Money

Reduce operating costs and extend asset life



Safety

Ensure regulatory and safety compliance



Time

Reduce downtime and increase productivity



# Fiix workflow











## About the Product...

### Solid maintenance management fundamentals



Manage assets

Track what we have on hand and where to find it



Create work orders

Track time, parts, supplies, and send automatic notifications to get work done on time



Scheduled maintenance

Time, meter, or event based preventive maintenance



## About the Product...

### Cutting edge technology



#### Mobile

A patented mobile implementation app to add equipment, parts, technical and vendor data instantly, reducing set up time by months