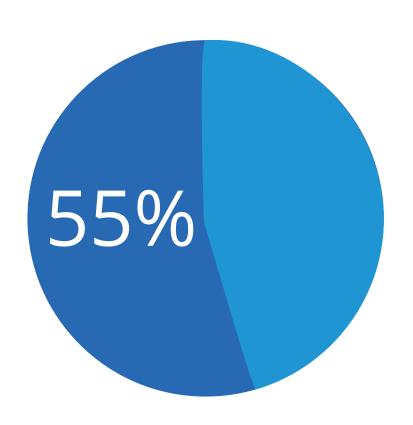

# Why use a CMMS?

Over half of maintenance is still reactive, which costs three to nine times more than proactive, preventive maintenance.

"Organizations are just throwing money away"