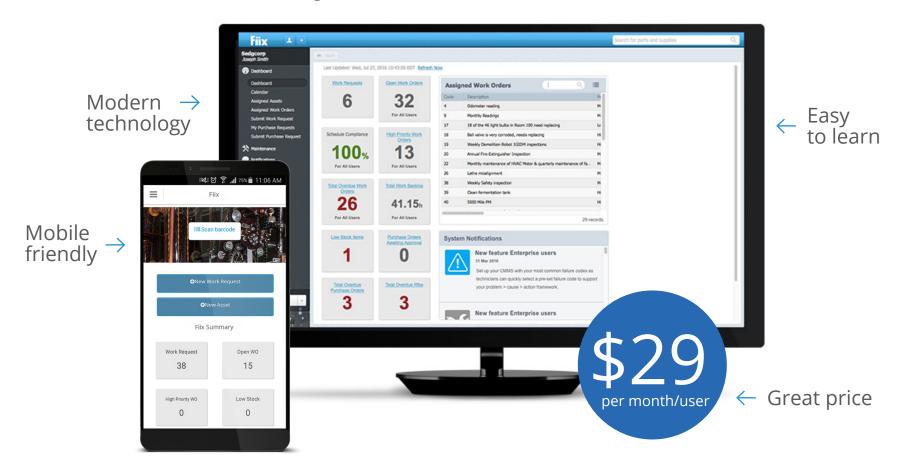

Maintenance exists to ensure that assets and equipment are available when needed, and are running safely and cost effectively.



# Why use a CMMS?

Over half of maintenance is still reactive, which costs three to nine times more than proactive, preventive maintenance.



"Organizations are just throwing money away"





#### Understanding...

"We judge things by the consequences of failure. We need to understand how things fail in order to properly maintain them."

- Joseph Ashun

### Accountability...

"What gets measured gets done."

- Marc Castel

#### Transforming...

"A CMMS organizes maintenance and dramatically reduces costs by a factor of seven."

- Daryl Sedgman



# What is a CMMS?



## Our Choice: Fiix CMMS

### Easy, Effective, Affordable





# What Fiix offers?



Money

Reduce operating costs and extend asset life



Safety

Ensure regulatory and safety compliance



Time

Reduce downtime and increase productivity



# Fiix workflow











## About the Product...

### Solid maintenance management fundamentals



Manage assets

Track what we have on hand and where to find it



Create work orders

Track time, parts, supplies, and send automatic notifications to get work done on time



Scheduled maintenance

Time, meter, or event based preventive maintenance



## About the Product...

### Cutting edge technology



#### Mobile

A patented mobile implementation app to add equipment, parts, technical and vendor data instantly, reducing set up time by months



#### **API**

Real-time machine data monitoring system that