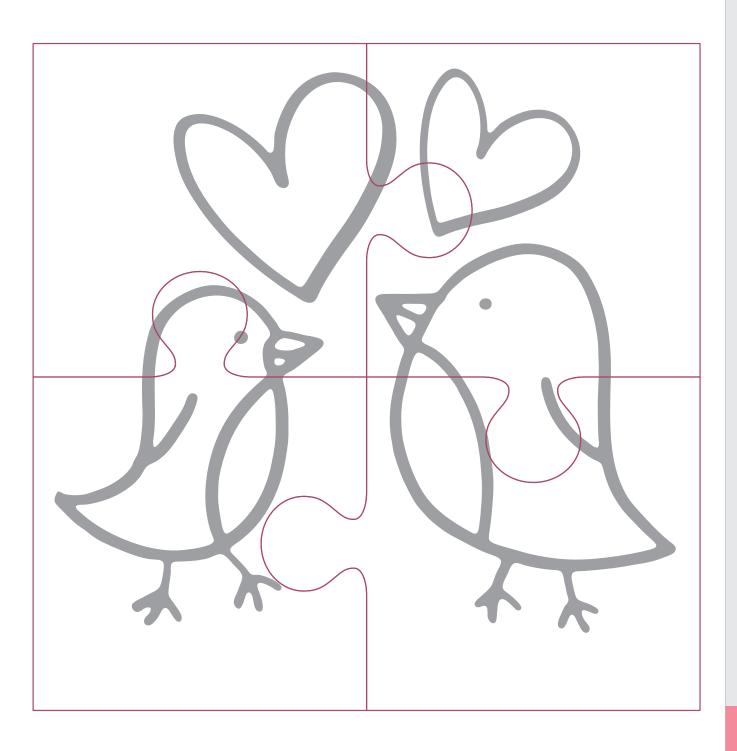

- 1. Color your design
- 2. Follow the puzzle outlines to cut out all the pieces
- 3. Using the reference image below, put your puzzle back together
- 4. Store the pieces to put together again or gently tape them to give as a gift to a friend!

Keep this image for reference

- 1. Color your design
- 2. Follow the puzzle outlines to cut out all the pieces
- 3. Using the reference image below, put your puzzle back together
- 4. Store the pieces to put together again or gently tape them to give as a gift to a friend!