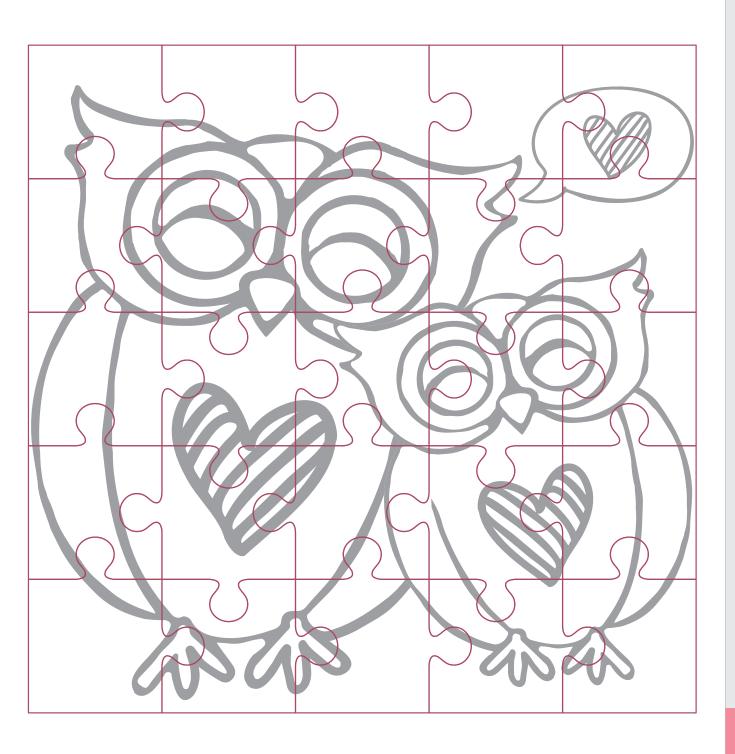

- 1. Color your design
- 2. Follow the puzzle outlines to cut out all the pieces
- 3. Using the reference image below, put your puzzle back together
- 4. Store the pieces to put together again or gently tape them to give as a gift to a friend!