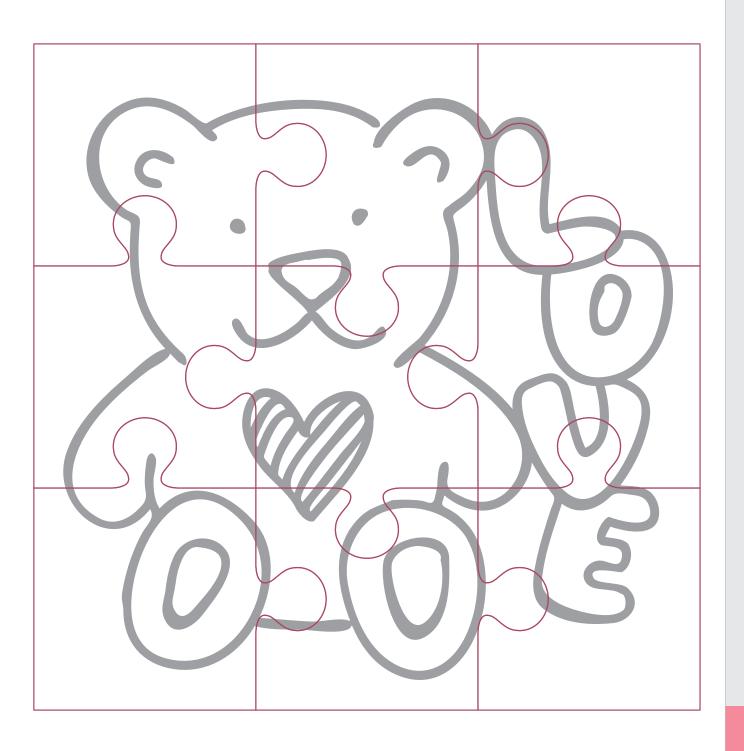

- 1. Color your design
- 2. Follow the puzzle outlines to cut out all the pieces
- 3. Using the reference image below, put your puzzle back together
- 4. Store the pieces to put together again or gently tape them to give as a gift to a friend!

Keep this image for reference

- 1. Write a special note or draw a cute picture on your puzzle
- 2. Follow the puzzle outlines to cut out all the pieces
- 3. Place all your pieces in an envelope
- 4. Send your friends a unique valentine for them to put together!