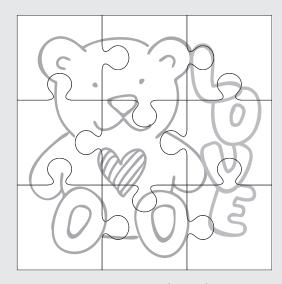

- 1. Color your design
- 2. Follow the puzzle outlines to cut out all the pieces
- 3. Using the reference image below, put your puzzle back together
- 4. Store the pieces to put together again or gently tape them to give as a gift to a friend!

Keep this image for reference

- 1. Color your design
- 2. Follow the puzzle outlines to cut out all the pieces
- 3. Using the reference image below, put your puzzle back together
- 4. Store the pieces to put together again or gently tape them to give as a gift to a friend!