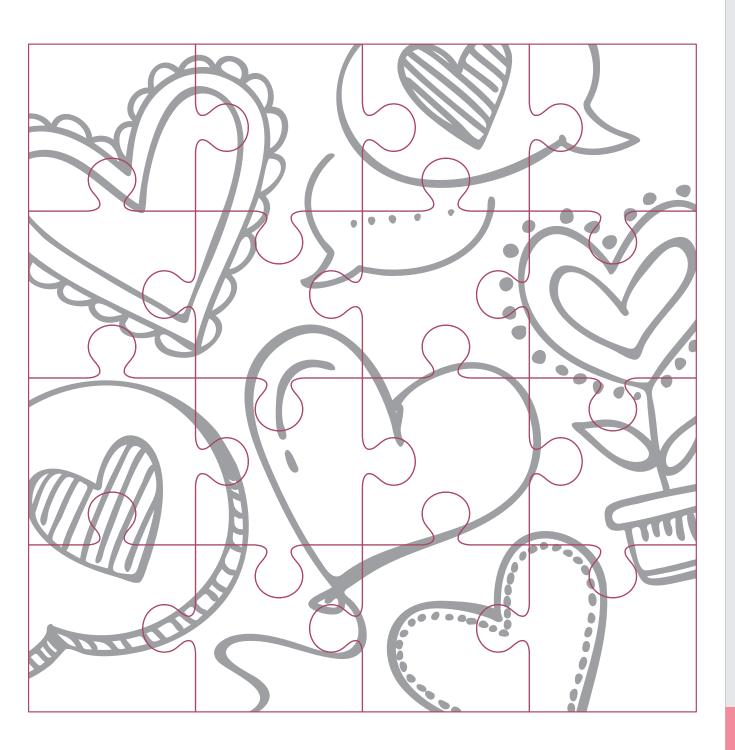

- 1. Color your design
- 2. Follow the puzzle outlines to cut out all the pieces
- 3. Using the reference image below, put your puzzle back together
- 4. Store the pieces to put together again or gently tape them to give as a gift to a friend!