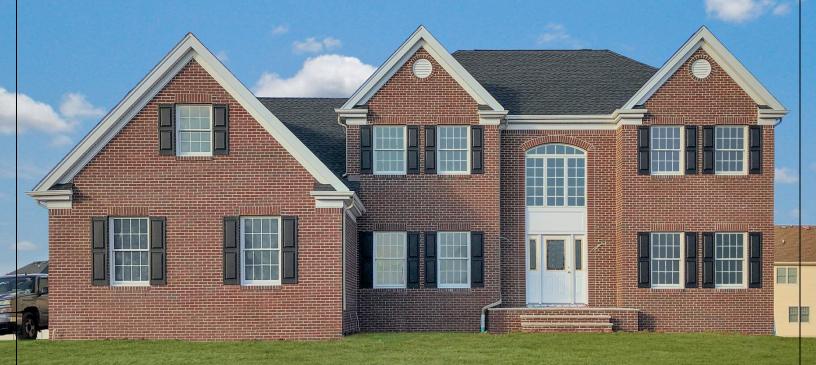

## 9 LaTourelle Drive (Lot 4, Block 205.27)

## \$920,900 - Brentwood IV

- Includes over \$181,000 in Design & Structural Upgrades
- Expansions in Kitchen & Family Room
- Expanded 1<sup>st</sup> Floor Guest Suite with Full Bathroom
- Tray Ceiling in the Master Bedroom
- 9' Foundation Walls