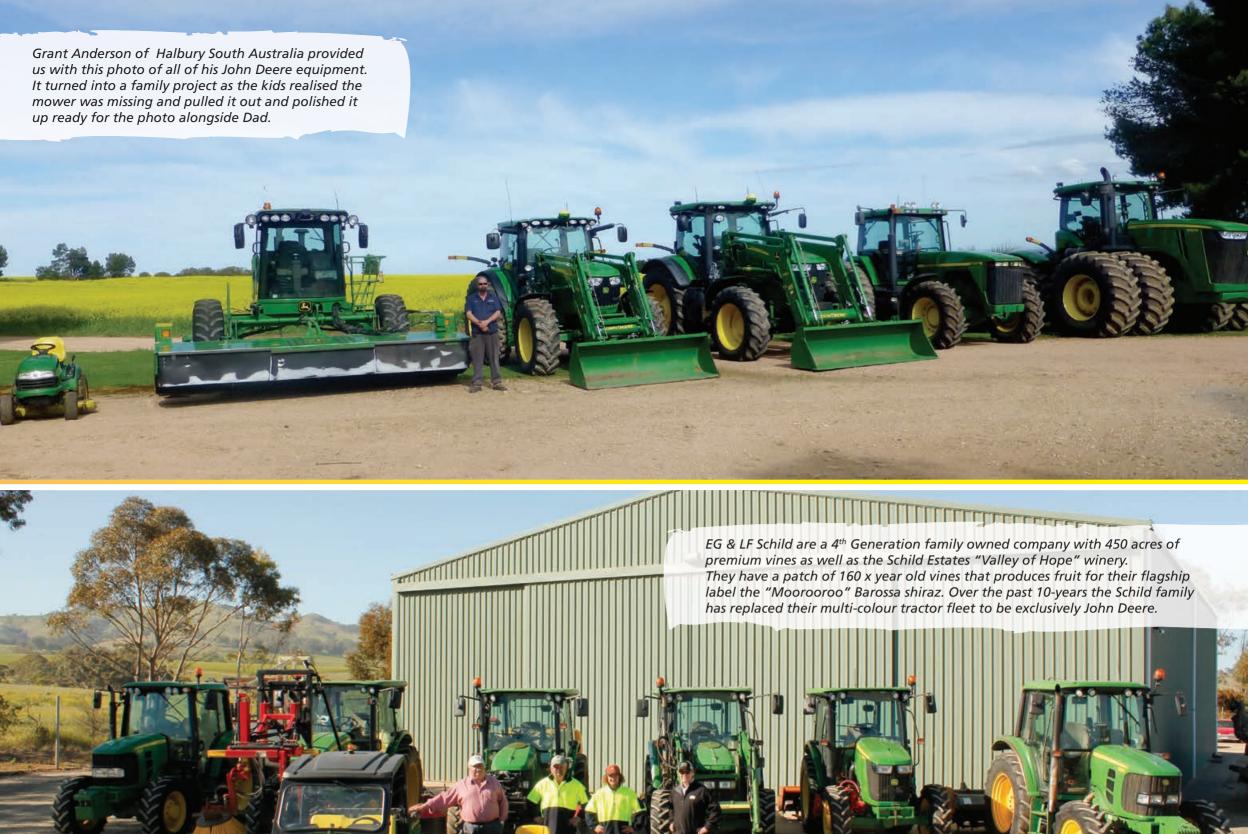

| 26                                       | 27      | 28        | 29              | Term 2 Ends (VIC) | JULY 2017         S       M       T       W       T       F       S         30       31       1       1         2       3       4       5       6       7       8         9       10       11       12       13       14       15         16       17       18       19       20       21       22         23       24       25       26       27       28       29 |





## **July** 2017

| Sunday      | Monday                               | Tuesday                                                                                                                                                                                                                                                                  | Wednesday | Thursday | Friday                    | Saturday               |
|-------------|--------------------------------------|--------------------------------------------------------------------------------------------------------------------------------------------------------------------------------------------------------------------------------------------------------------------------|-----------|----------|---------------------------|--------