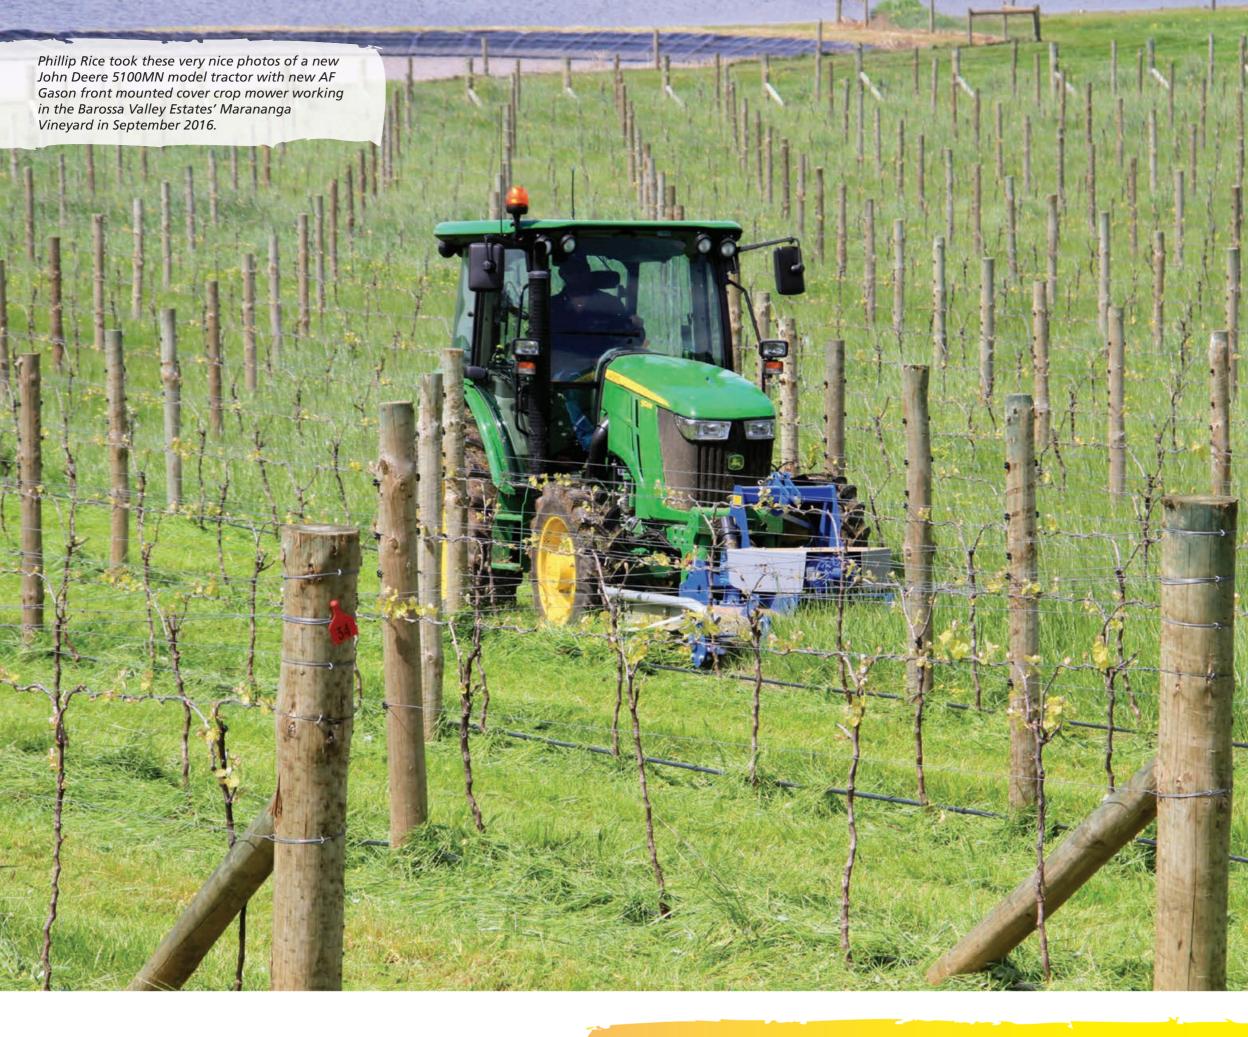

|
| 27                                                                                                                                                                                                                                                                                                                                                                                  | 28     | 29              | 30 First Quarter             | 31                              |        | SEPTEMBER 2017       S     M     T     W     T     F     S       1     2       3     4     5     6     7     8     9       10     11     12     13     14     15     16       17     18     19     20     21     22     23       24     25     26     27     28     29     30 |





### September 2017

| Sunday                                                                                                                                                                                                                                                                                                                      | Monday                                                                                                                                                                                                                                                                                                                                                          | Tuesday         | Wednesday                                    | Thursday        | Friday