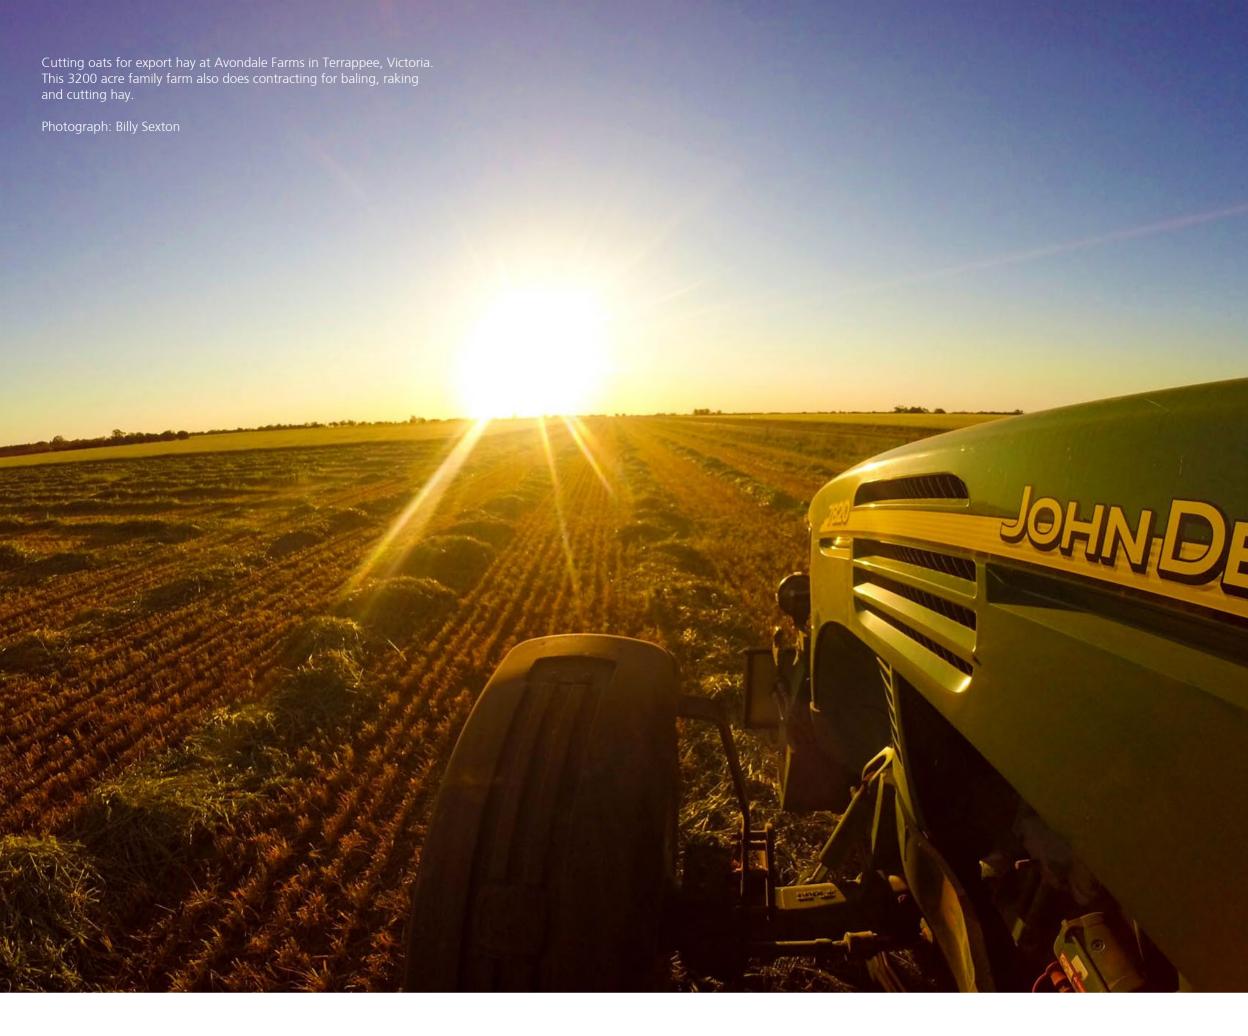

Two farmers from the Wimmera region working together to sow a paddock of Canola.

Ben Cordes was driving his new 8245R and a Goldacres Boom Spray. Ross Tickner was driving his John Deere 8260R with his new Bourgault 6280/3320 Airseeder/Bar.