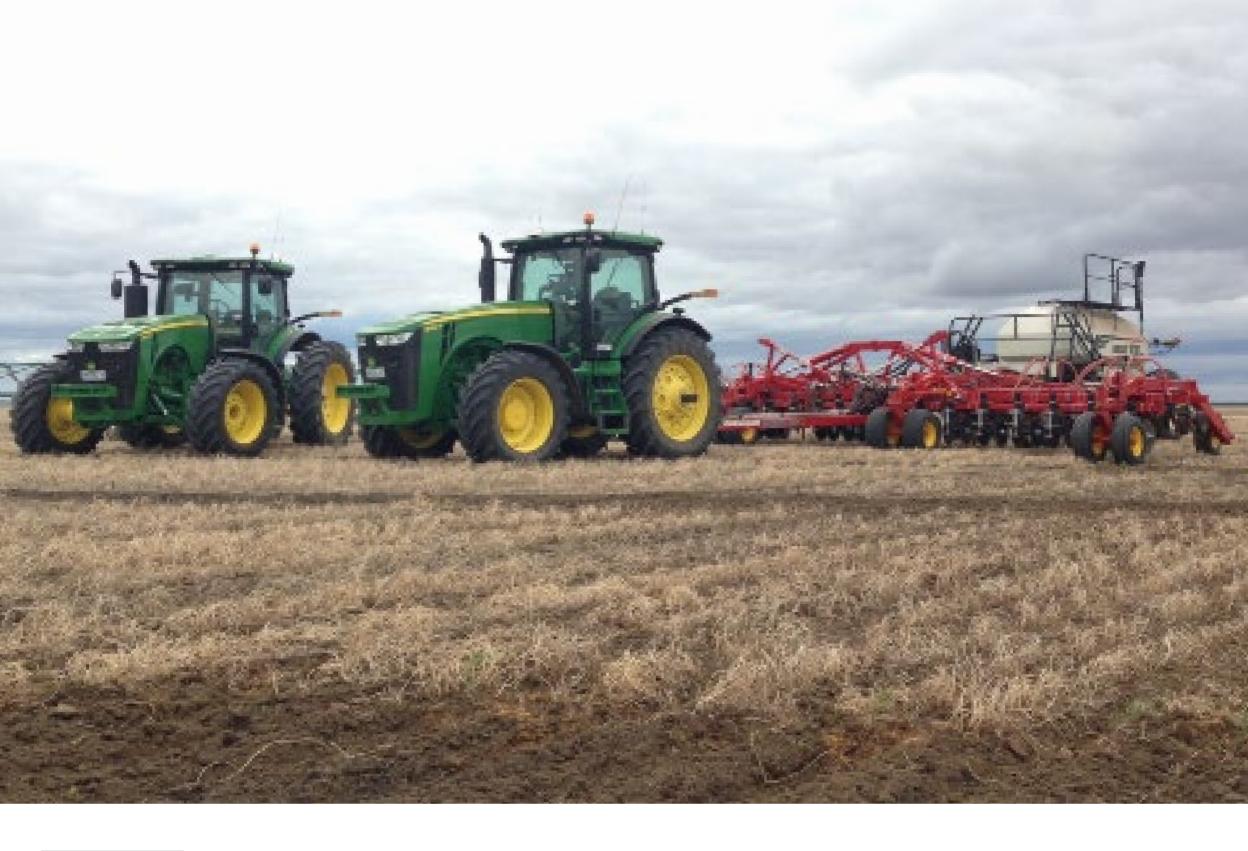

Two farmers from the Wimmera region working together to sow a paddock of Canola.

Ben Cordes was driving his new 8245R and a Goldacres Boom Spray. Ross Tickner was driving his John Deere 8260R with his new Bourgault 6280/3320 Airseeder/Bar.