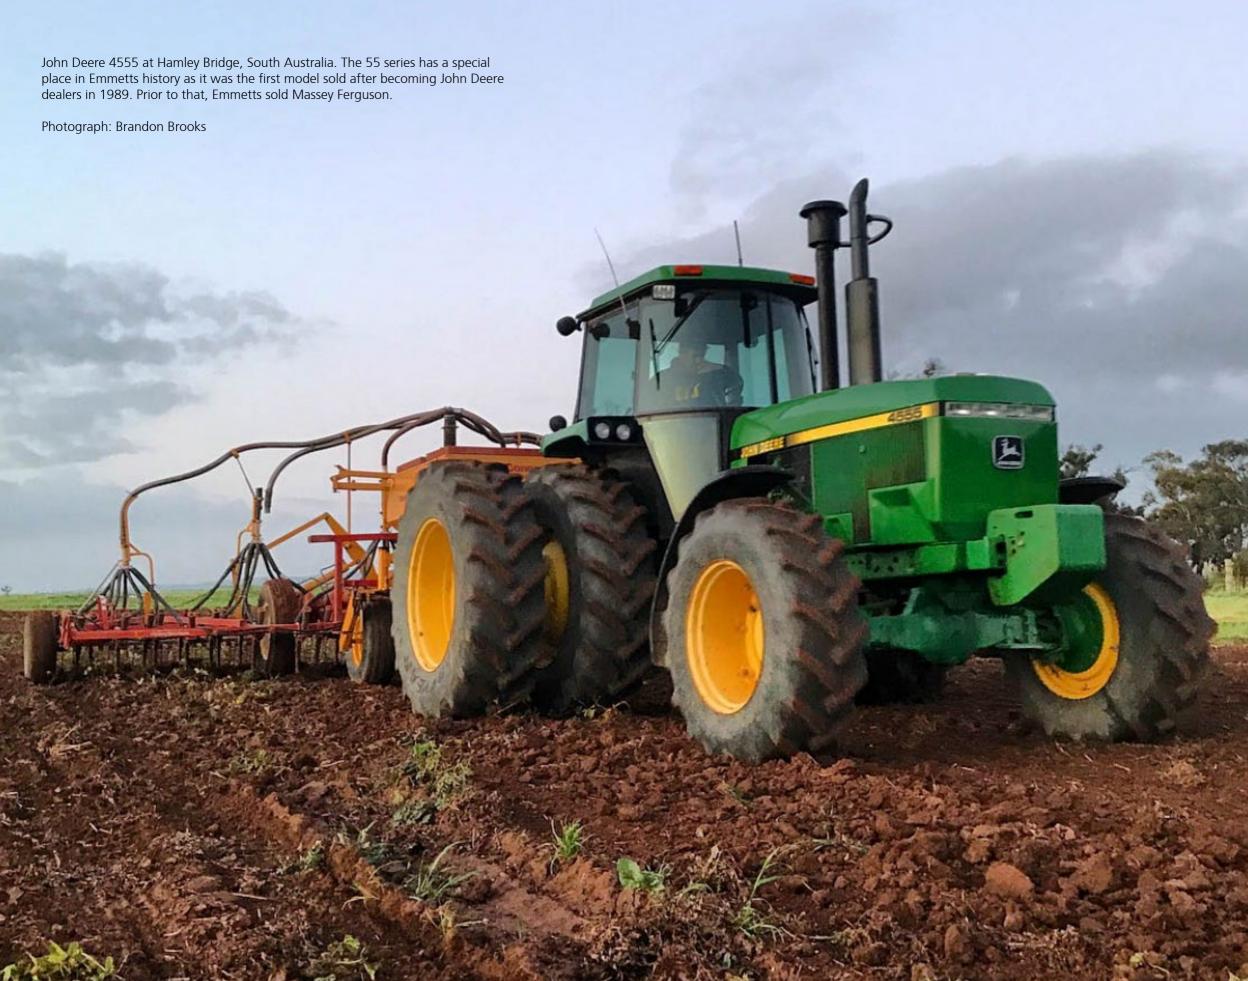

## February

| Sunday | Monday | Tuesday | Wednesday                      | Thursday       | Friday           | Saturday |
|--------|--------|---------|--------------------------------|----------------|------------------|----------|
|        |        |         |                                | 1 Full Moon    | 2                | 3        |
| 4      | 5      | 6       | <b>7</b> John Deere's Birthday | 8 Last Quarter | 9                | 10       |
| 11     | 12     | 13      | 14 St. Valentine's Day         | 15             | 16 New Moon      | 17       |
| 18     | 19     | 20      | 21                             | 22             | 23 First Quarter | 24       |
| 25     | 26     | 27      | 28                             |                |                  |          |