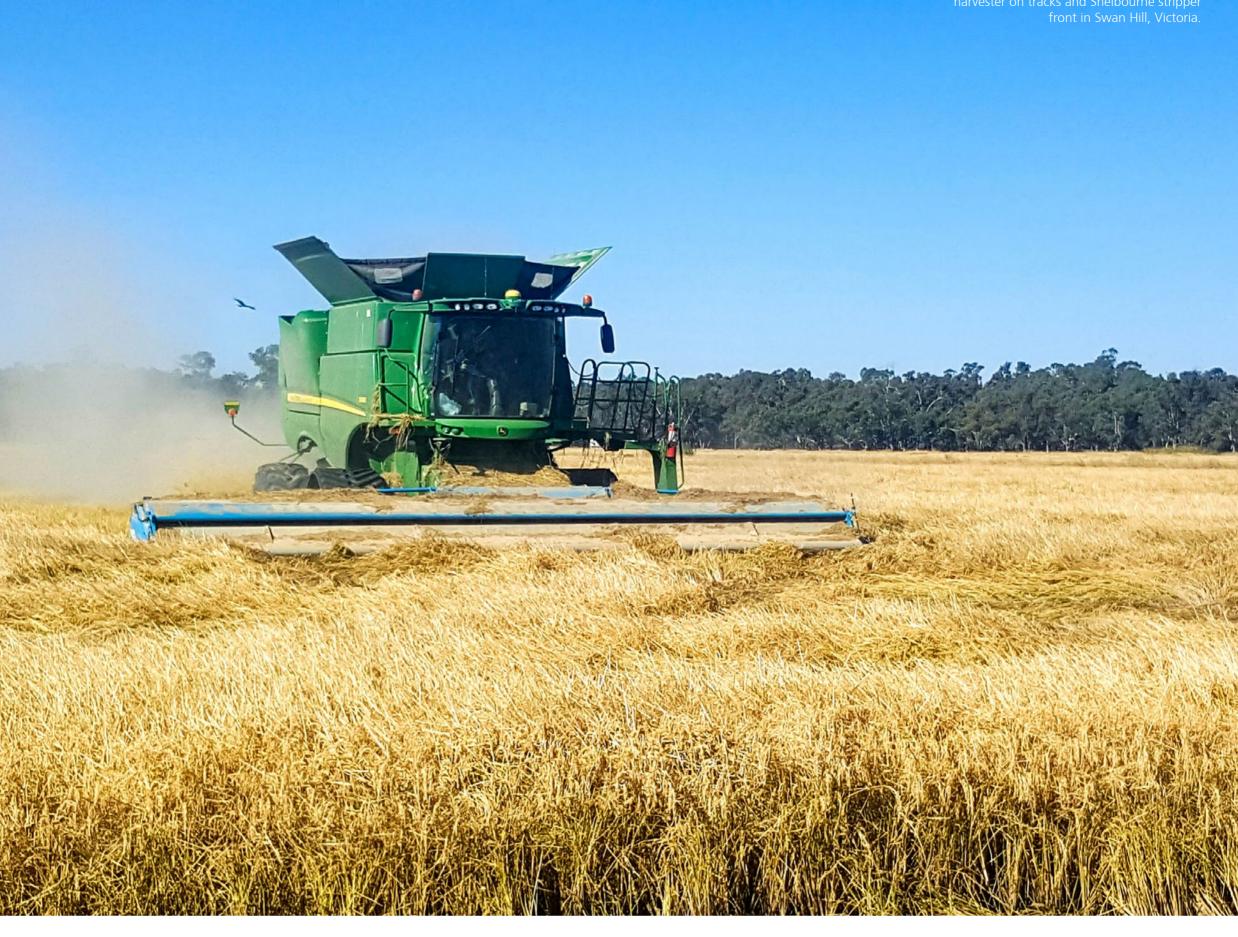

# April

| Sunday                                           | Monday                           | Tuesday | Wednesday     | Thursday | Friday              | Saturday |
|--------------------------------------------------|----------------------------------|---------|---------------|----------|---------------------|----------|
| <b>1</b> Daylight Saving ime Ends  Easter Sunday | 2  Easter Monday                 | 3       | 4             | 5        | 6                   | 7        |
| 8 Last Quarter                                   | 9                                | 10      | 11            | 12       | 13 Term 1 Ends (SA) | 14       |
| 15                                               | 16 New Moon  Term 2 Begins (VIC) | 17      | 18            | 19       | 20                  | 21       |
| 22                                               | 23 First Quarter                 | 24      | 25  ANZAC Day | 26       | 27                  | 28       |
| 29                                               | 30 Full Moon Term 2 Begins (SA)  |         |               |          |                     |          |