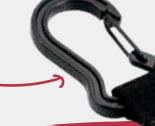

Secure MID6 Metal Carabiner attachment.

Attach the carabiner to your belt loop or clothing and reduce the risk of your tool being stolen, lost or misplaced. - Saves on costs of replacing lost tools.

SKU: RRE334-Knife