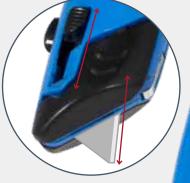

Self-retracting blade for extra safety!

When not in use, the self-retracting blade is safely secured within the hard body of the safety knife. 360 rotating mechanism for fluid movement and flexible

use.

Easily open the case and replace the blade.

Quickly and effectively complete tasks such as box cutting for a continuous workflow.

Long lasting polyester cord provides 36" of reach

High-quality product guaranteed to last you longer than 1,000,000 pulls!