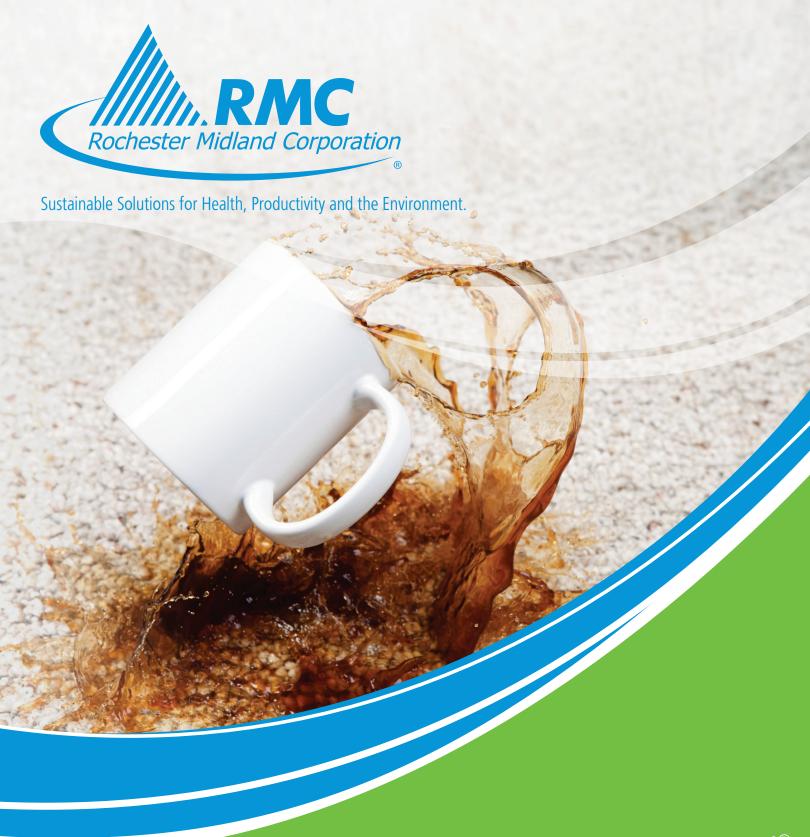

Proxi® Spray & Walk Away

## PROXI Spray and Walk Away

### Stain Remover/Deodorizer for Carpet & Upholstery

### Cleans and Dries Quickly

- No Rubbing
- No Scrubbing
- No Blotting
- No Rinsing

All organic stains such as: Blood, juices, pop, red wine, body oils, pet stains, vomit, coffee, tea, jams, sauces, dirt, general soil. Odor causing organic material such as feces, urine, decay, rot. PROXI may also be effective on non-organic stains.