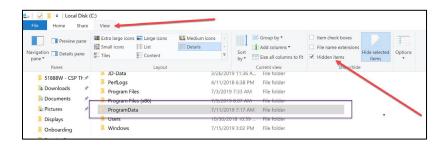

## **Updating SMS Templates Without Transfer File**

In order to not have to worry about the latest SMS Export Template Transfer file, you can do this from your computer! Follow these steps!

- 1. Click on the Local Disk C: Drive.
- 2. Select the View Tab, then check the box to show Hidden Items. You should now see a folder called "ProgramData".