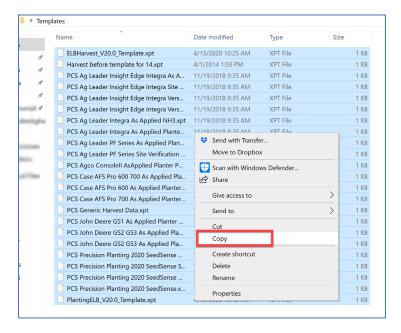

3. Open ProgramData, Ag Leader, SMS, and the Data folder to see your SMS projects.

4. Open up the folder of templates that you were emailed and copy them.

- 5. Find the project you wish to add these to, navigate to their ExportTempate folder and paste the files in there.
- 6. You will know which project is which by looking on the very first page of SMS when it opens and highlighting a project.