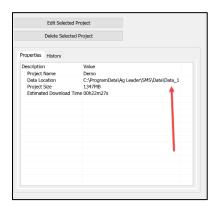

3. Open ProgramData, Ag Leader, SMS, and the Data folder to see your SMS projects.

4. Open up the folder of templates that you were emailed and copy them.

- 5. Find the project you wish to add these to, navigate to their ExportTempate folder and paste the files in there.
- 6. You will know which project is which by looking on the very first page of SMS when it opens and highlighting a project.