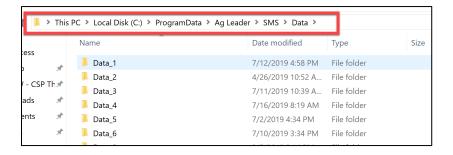

3. Open ProgramData, Ag Leader, SMS, and the Data folder to see your SMS projects.

4. Open up the folder of templates that you were emailed and copy them.

- 5. Find the project you wish to add these to, navigate to their ExportTempate folder and paste the files in there.
- 6. You will know which project is which by looking on the very first page of SMS when it opens and highlighting a project.