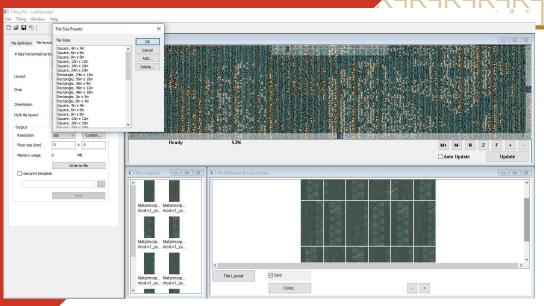

Create and save tile measurement presets for quick selection of your most common tile preferences, then design different tile layouts using the drag-and-drop function, update the tile sizes, and change the number and orientation of tiles.

## FEATURES & HIGHLIGHTS

- » Ability to create layouts from the tile pieces and create simulations.
- » Ability to create rectangle (plank) tile sizes.
- » Save the simulation in high quality resolution as a JPEG, TIFF, BMP, GIF, or PNG and use as a mapping file, in presentations with customers, or as a project for making additional changes or creating new versions.
- » Customize tile length, width, and measurement units, and the number of horizontal and vertical tiles for tile layout.
- » Create and save preset tile measurements for quick selection of your most-used tile layouts.
- » Select number of tiles, horizontal and vertical gap sizes for tile randomization, and tile cutting accuracy.
- » Customize various tile layout settings such as orientation, drop, multi-tile layout, resolution, and floor size.
- » Toggle grid lines on and off to show tile layout more clearly.