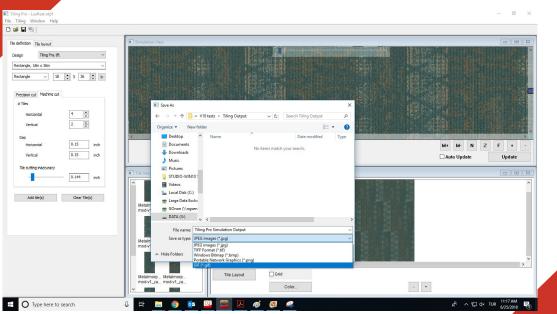

Use the update and auto-update options to refresh your tile simulation and view your changes directly within the plug-in. Save and export the simulation in high quality resolution as a JPEG, TIFF, BMP, GIF, or PNG and view it in full-screen, high-resolution quality. Open and modify your saved tile layouts, to save time from having to re-create a new layout each time.