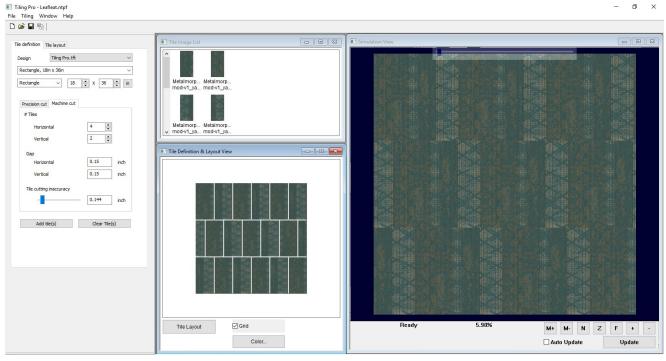

## ABOUT TILING PRO™

Creating tiled simulations with your tuft designs is faster and easier than ever with NedGraphics' Tuft Tiling Pro<sup>™</sup>, an advanced version of the Tuft Tiling<sup>™</sup> plug-in for Tuft Enterprise<sup>™</sup> with new and improved features. You can now create rectangular as well as square tile layout simulations, work in full screen mode, and save and export the tiled simulation layout in high resolution formats.

Create and save tile measurement presets for quick selection of your most common tile preferences, then design different tile layouts using the drag-and-drop function, update the tile sizes, and change the number and orientation of tiles.

Use the update and auto-update options to refresh your tile simulation and view your changes directly within the plug-in. Save and export the simulation in high quality resolution as a JPEG, TIFF, BMP, GIF, or PNG and view it in full-screen, high-resolution quality. Open and modify your saved tile layouts, to save time from having to re-create a new layout each time.

## FEATURES & HIGHLIGHTS

- » Ability to create layouts from the tile pieces and create simulations.
- » Ability to create rectangle (plank) tile sizes.
- » Save the simulation in high quality resolution as a JPEG, TIFF, BMP, GIF, or PNG and use as a mapping file, in presentations with customers, or as a project for making additional changes or creating new versions.
- » Customize tile length, width, and measurement units, and the number of horizontal and vertical tiles for tile layout.
- » Create and save preset tile measurements for quick selection of your most-used tile layouts.
- » Select number of tiles, horizontal and vertical gap sizes for tile randomization, and tile cutting accuracy.
- » Customize various tile layout settings such as orientation, drop, multi-tile layout, resolution, and floor size.
- » Toggle grid lines on and off to show tile layout more clearly.