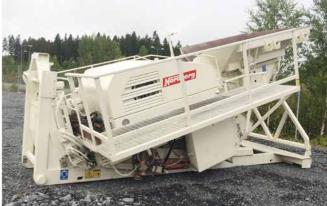

2012 METSO NORDBERG B16-50-3V FEEDER

**METSO NORDBERG C63** 

**VOLVO FM12** 

**DIECI ICARUS 40.17** 

4 - GENIE GS1930