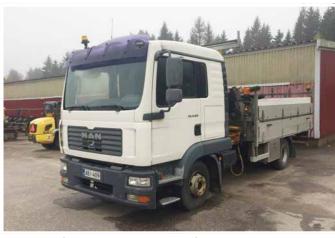

2008 MERCEDES-BENZ ECONIC 2628GLL 6x2

**UNUSED - 2016 METSO H12-6E CONVEYOR** 

1 / 2 - MAN TGL 8.180 4x2 w/ EFFER 75-3S CRANE

MAN TGA 26.483 6x2

IVECO 90E18 4x2

VOLVO FM12

**VOLVO FL611 4x2 w/ TRUMP CRANE** 