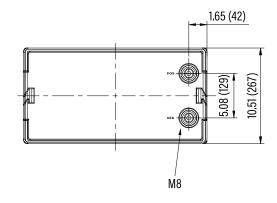

| MECHANICAL SPECIFICATIONS  |                                          |
|----------------------------|------------------------------------------|
| Dimensions (L x W x H)     | 20.5 x 10.5 x 9.0"<br>520 x 267 x 228 mm |
| Weight                     | 61 lbs (27.7 kg)                         |
| Terminal Type              | M8                                       |
| Terminal Torque            | 80 - 100 in-lbs (9 - 11 N-m)             |
| Case Material              | ABS                                      |
| Enclosure Protection       | IP56                                     |
| Cell Type - Chemistry      | Cylindrical - LiFePO <sub>4</sub>        |
| CHARGE SPECIFICATIONS      |                                          |
| Recommended Charge Current | 50 A                                     |
| Maximum Charge Current     | 100 A                                    |
| PCM Charge Current Cut-Off | 280 A (±50 A)                            |
| Recommended Charge Voltage | 28.4 V - 29.2 V                          |
| PCM Charge Voltage Cut-Off | 31.2 V                                   |
| Reconnect Voltage          | 30.4 V                                   |
| Balancing Voltage          | 28.8 V                                   |

#### **DIMENSIONAL SPECIFICATIONS**