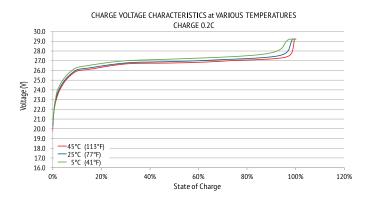

|
| Recommended Charge Current | 50 A                                     |
| Maximum Charge Current     | 100 A                                    |
| PCM Charge Current Cut-Off | 280 A (±50 A)                            |
| Recommended Charge Voltage | 28.4 V - 29.2 V                          |
| PCM Charge Voltage Cut-Off | 31.2 V                                   |
| Reconnect Voltage          | 30.4 V                                   |
| Balancing Voltage          | 28.8 V                                   |

# COMPLIANCE SPECIFICATIONS Certifications CE (battery) UL1642 & IEC62133 (cells) Shipping Classification UN 3480, CLASS 9

#### **DIMENSIONAL SPECIFICATIONS**











## **RB24V100**



Group: 8D

#### **PERFORMANCE CHARACTERISTICS**























RB24V100DS10.20.2017