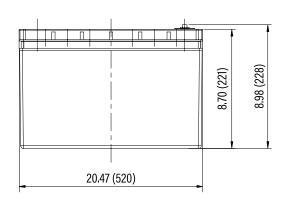

| MECHANICAL SPECIFICATIONS  |                                          |
|----------------------------|------------------------------------------|
| Dimensions (L x W x H)     | 20.5 x 10.5 x 9.0"<br>520 x 267 x 228 mm |
| Weight                     | 61 lbs (27.7 kg)                         |
| Terminal Type              | M8                                       |
| Terminal Torque            | 80 - 100 in-lbs (9 - 11 N-m)             |
| Case Material              | ABS                                      |
| Enclosure Protection       | IP56                                     |
| Cell Type - Chemistry      | Cylindrical - LiFePO <sub>4</sub>        |
| CHARGE SPECIFICATIONS      |                                          |
| Recommended Charge Current | 50 A                                     |
| Maximum Charge Current     | 100 A                                    |
| PCM Charge Current Cut-Off | 280 A (±50 A)                            |
| Recommended Charge Voltage | 28.4 V - 29.2 V                          |
| PCM Charge Voltage Cut-Off | 31.2 V                                   |
| Reconnect Voltage          | 30.4 V                                   |
| Balancing Voltage          | 28.8 V                                   |

#### **DIMENSIONAL SPECIFICATIONS**