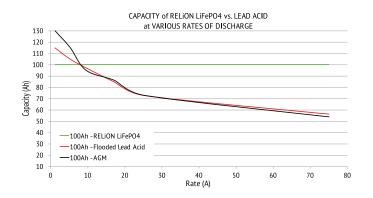

|
| Recommended Charge Current | 50 A                                     |
| Maximum Charge Current     | 100 A                                    |
| PCM Charge Current Cut-Off | 280 A (±50 A)                            |
| Recommended Charge Voltage | 28.4 V - 29.2 V                          |
| PCM Charge Voltage Cut-Off | 31.2 V                                   |
| Reconnect Voltage          | 30.4 V                                   |
| Balancing Voltage          | 28.8 V                                   |

# COMPLIANCE SPECIFICATIONS Certifications CE (battery) UL1642 & IEC62133 (cells) Shipping Classification UN 3480, CLASS 9

#### **DIMENSIONAL SPECIFICATIONS**











## **RB24V100**



Group: 8D

#### **PERFORMANCE CHARACTERISTICS**























RB24V100DS10.20.2017