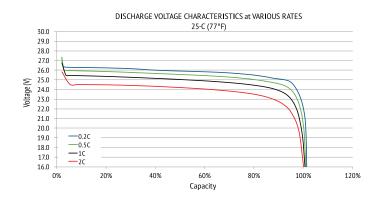

|
| Recommended Charge Current | 50 A                                     |
| Maximum Charge Current     | 100 A                                    |
| PCM Charge Current Cut-Off | 280 A (±50 A)                            |
| Recommended Charge Voltage | 28.4 V - 29.2 V                          |
| PCM Charge Voltage Cut-Off | 31.2 V                                   |
| Reconnect Voltage          | 30.4 V                                   |
| Balancing Voltage          | 28.8 V                                   |

# COMPLIANCE SPECIFICATIONS Certifications CE (battery) UL1642 & IEC62133 (cells) Shipping Classification UN 3480, CLASS 9

#### **DIMENSIONAL SPECIFICATIONS**











## **RB24V100**



Group: 8D

#### **PERFORMANCE CHARACTERISTICS**























RB24V100DS10.20.2017