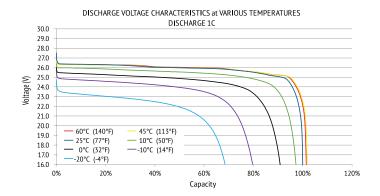

|
| Recommended Charge Current | 50 A                                     |
| Maximum Charge Current     | 100 A                                    |
| PCM Charge Current Cut-Off | 280 A (±50 A)                            |
| Recommended Charge Voltage | 28.4 V - 29.2 V                          |
| PCM Charge Voltage Cut-Off | 31.2 V                                   |
| Reconnect Voltage          | 30.4 V                                   |
| Balancing Voltage          | 28.8 V                                   |

# COMPLIANCE SPECIFICATIONS Certifications CE (battery) UL1642 & IEC62133 (cells) Shipping Classification UN 3480, CLASS 9

#### **DIMENSIONAL SPECIFICATIONS**











## **RB24V100**



Group: 8D

#### **PERFORMANCE CHARACTERISTICS**























RB24V100DS10.20.2017