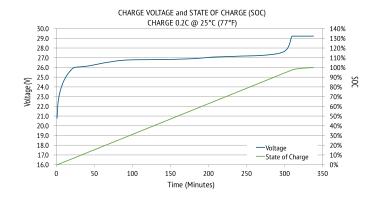

|
| Recommended Charge Current | 50 A                                     |
| Maximum Charge Current     | 100 A                                    |
| PCM Charge Current Cut-Off | 280 A (±50 A)                            |
| Recommended Charge Voltage | 28.4 V - 29.2 V                          |
| PCM Charge Voltage Cut-Off | 31.2 V                                   |
| Reconnect Voltage          | 30.4 V                                   |
| Balancing Voltage          | 28.8 V                                   |

# COMPLIANCE SPECIFICATIONS Certifications CE (battery) UL1642 & IEC62133 (cells) Shipping Classification UN 3480, CLASS 9

#### **DIMENSIONAL SPECIFICATIONS**











## **RB24V100**



Group: 8D

#### **PERFORMANCE CHARACTERISTICS**























RB24V100DS10.20.2017