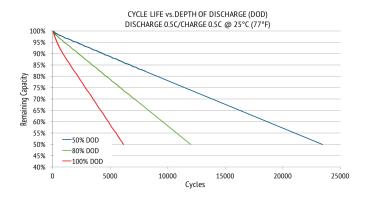

|
| Recommended Charge Current | 50 A                                     |
| Maximum Charge Current     | 100 A                                    |
| PCM Charge Current Cut-Off | 280 A (±50 A)                            |
| Recommended Charge Voltage | 28.4 V - 29.2 V                          |
| PCM Charge Voltage Cut-Off | 31.2 V                                   |
| Reconnect Voltage          | 30.4 V                                   |
| Balancing Voltage          | 28.8 V                                   |

# COMPLIANCE SPECIFICATIONS Certifications CE (battery) UL1642 & IEC62133 (cells) Shipping Classification UN 3480, CLASS 9

#### **DIMENSIONAL SPECIFICATIONS**











## **RB24V100**



Group: 8D

#### **PERFORMANCE CHARACTERISTICS**























RB24V100DS10.20.2017