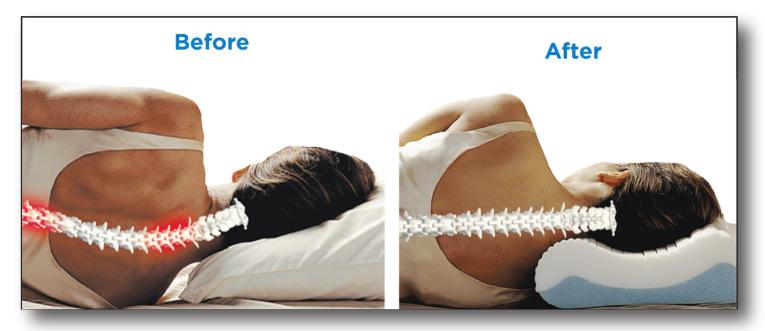

## **Properly Aligns Your Spine**

## **BENEFITS**

- Properly aligns your spine
- Perfect for back and side sleepers
- Helps relax tense muscles reducing stiffness, aches and pains
- Ribbed surface helps keep you comfortable by allowing air to circulate around your head and neck
- Soft touch memory foam layer molds to the shape of your head and neck, eliminating pressure points
- Firm blue foam base provides overall support, cradling your head and neck