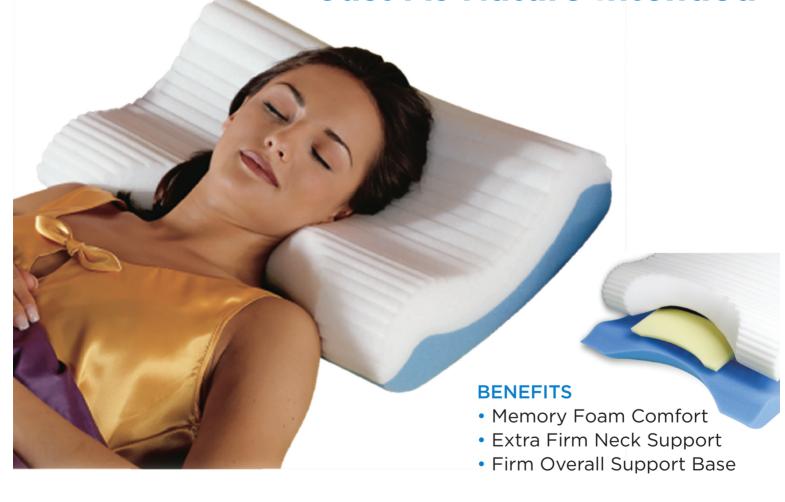

Keeping Your Spine Aligned Just As Nature Intended

## **Properly Aligns Your Spine**

## **BENEFITS**

- Properly aligns your spine
- Perfect for back and side sleepers
- Helps relax tense muscles reducing stiffness, aches and pains
- Ribbed surface helps keep you comfortable by allowing air to circulate around your head and neck
- Soft touch memory foam layer molds to the shape of your head and neck, eliminating pressure points
- Firm blue foam base provides overall support, cradling your head and neck