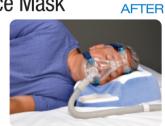

#### **BENEFITS**

• Minimizes facial pressure, mask shifting, and leaks

• Improves patient comfort, quality of sleep, and compliance

• Enhances head, neck, and airway alignment

Allows patient great freedom of movement