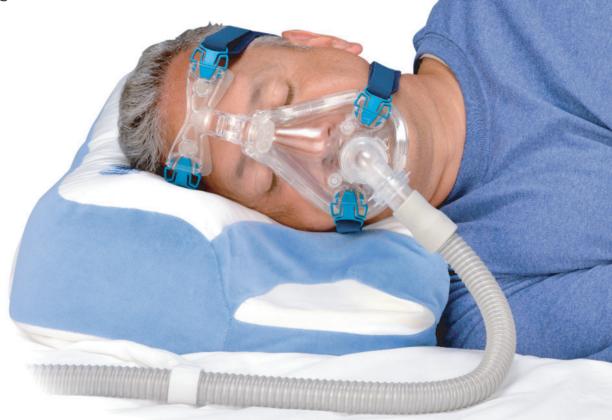

#### **BENEFITS**

• Minimizes facial pressure, mask shifting, and leaks

• Improves patient comfort, quality of sleep, and compliance

• Enhances head, neck, and airway alignment

Allows patient great freedom of movement

### CPAP Pillow20

- Made of highly resilient, cushiony and stable material to better hold shape
- Precision-molded product provides consistent positioning and good edge integrity
- Form-fitting cover enhances comfort