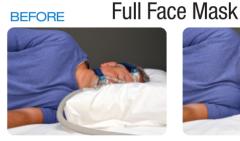

#### **BENEFITS**

• Minimizes facial pressure, mask shifting, and leaks

• Improves patient comfort, quality of sleep, and compliance

• Enhances head, neck, and airway alignment

Allows patient great freedom of movement