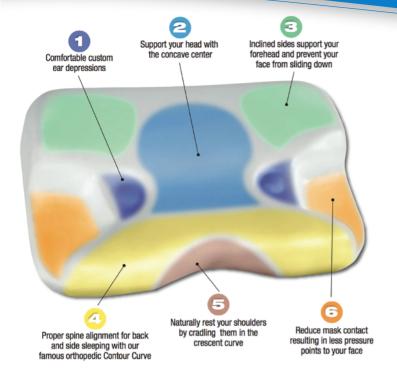

#### **BENEFITS**

• Minimizes facial pressure, mask shifting, and leaks

• Improves patient comfort, quality of sleep, and compliance

• Enhances head, neck, and airway alignment

Allows patient great freedom of movement

### CPAP Pillow20

- Made of highly resilient, cushiony and stable material to better hold shape
- Precision-molded product provides consistent positioning and good edge integrity
- Form-fitting cover enhances comfort