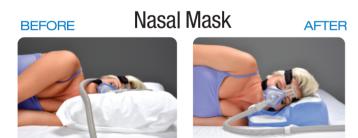

#### **BENEFITS**

• Minimizes facial pressure, mask shifting, and leaks

• Improves patient comfort, quality of sleep, and compliance

• Enhances head, neck, and airway alignment

Allows patient great freedom of movement