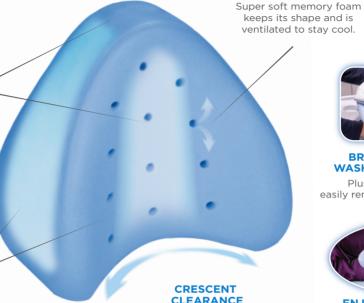

#### **CUSHION YOUR UPPER** THIGHS AND KNEES

Longer support to keep your hips, legs, and knees aligned extra thick support at the top to cushion your knees - no more rubbing bone on bone.

#### MOVE FREELY, SLEEP IN **ANY POSITION**

Tapered edges and concave center cradles your thighs and knees snugly allowing you to move freely, change sleep positions, and bend your knees.

## **CLEARANCE**

Curved to comfortably fit pelvic region for men and women.

STAY COMFORTABLE. **STAY COOL** 

#### BREATHABLE, **WASHABLE COVER**

Plush, soft cover easily removes for washing.