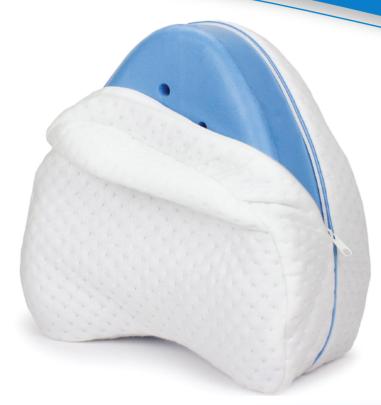

#### **CUSHION YOUR UPPER** THIGHS AND KNEES

Longer support to keep your hips, legs, and knees aligned extra thick support at the top to cushion your knees - no more rubbing bone on bone.

#### MOVE FREELY, SLEEP IN **ANY POSITION**

Tapered edges and concave center cradles your thighs and knees snugly allowing you to move freely, change sleep positions, and bend your knees.

#### BREATHABLE, **WASHABLE COVER**

Plush, soft cover easily removes for washing.