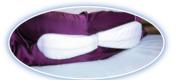

# **NEW Legacy Leg Pillow Perfect for Side Sleepers**

Legacy Leg Pillow provides perfect alignment of back and hips.

> Supports and cushions legs and knees.

| Product            | Part #     | UPC#         | Case |
|--------------------|------------|--------------|------|
| Legacy Leg Pillow  | 29-450R    | 737709006131 | 8    |
| Legacy Pillow Case | 1-624-200C | 737709006179 | 4    |